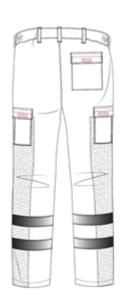

## **Alsi Protective Cargo Trouser**

Button fastening with zip fly. Side waist elastication for wearer comfort. 7 belt loops. Single back hip pocket with velcro fastening flap. 2 side swing pockets. 2 bellowed thigh pockets with flap and velcro fastening. Phone pocket to right thigh pocket. Protective reinforcement panels sewn to outside of legs. 2 bands of reflective tape around each leg, twin needle sewn. Self fabric pocket bags

## **Garment details**

| Style code         | MT43             |
|--------------------|------------------|
| Garment type       | Trouser          |
| Fabric code        | N/A              |
| Fabric composition | Polyester/Cotton |
| Fabric weight      | 245gsm           |

# **Performance standards**

Reinforcement panels to EN388 Cut Resist (Level 2)