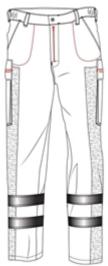

## **Alsi Protective Cargo Trouser**

Button fastening with zip fly. Side waist elastication for wearer comfort. 7 belt loops. Single back hip pocket with velcro fastening flap. 2 side swing pockets. 2 bellowed thigh pockets with flap and velcro fastening. Phone pocket to right thigh pocket. Protective reinforcement panels sewn to outside of legs. 2 bands of reflective tape around each leg, twin needle sewn. Self fabric pocket bags

## **Garment details**

| Style code         | MT43             |
|--------------------|------------------|
| Garment type       | Trouser          |
| Fabric code        | N/A              |
| Fabric composition | Polyester/Cotton |
| Fabric weight      | 245gsm           |

# **Performance standards**

Reinforcement panels to EN388 Cut Resist (Level 2)