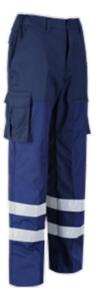

## **Alsi Protective Cargo Trouser**

Button fastening with zip fly. Side waist elastication for wearer comfort. 7 belt loops. Single back hip pocket with velcro fastening flap. 2 side swing pockets. 2 bellowed thigh pockets with flap and velcro fastening. Phone pocket to right thigh pocket. Protective reinforcement panels sewn to outside of legs. 2 bands of reflective tape around each leg, twin needle sewn. Self fabric pocket bags

## **Garment details**

| Style code         | MT43             |
|--------------------|------------------|
| Garment type       | Trouser          |
| Fabric code        | N/A              |
| Fabric composition | Polyester/Cotton |
| Fabric weight      | 245gsm           |

# **Performance standards**

Reinforcement panels to EN388 Cut Resist (Level 2)

### Colours

Navy