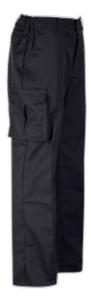

# **Alsi Cargo Trouser**

Button fastening with zip fly. Side waist elastication for wearer comfort. 7 belt loops. Single back hip pocket with velcro fastening flap. 2 side swing pockets. 2 bellowed thigh pockets with flap and velcro fastening. 1 internal phone pocket to right thigh pocket. Self fabric pocket bags

# Colours

Black, Navy