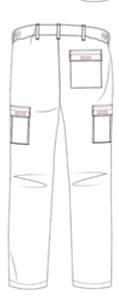

# **Alsi Cargo Trouser**

Button fastening with zip fly. Side waist elastication for wearer comfort. 7 belt loops. Single back hip pocket with velcro fastening flap. 2 side swing pockets. 2 bellowed thigh pockets with flap and velcro fastening. 1 internal phone pocket to right thigh pocket. Self fabric pocket bags