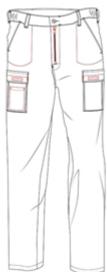

# **Alsi Cargo Trouser**

Button fastening with zip fly. Side waist elastication for wearer comfort. 7 belt loops. Single back hip pocket with velcro fastening flap. 2 side swing pockets. 2 bellowed thigh pockets with flap and velcro fastening. 1 internal phone pocket to right thigh pocket. Self fabric pocket bags