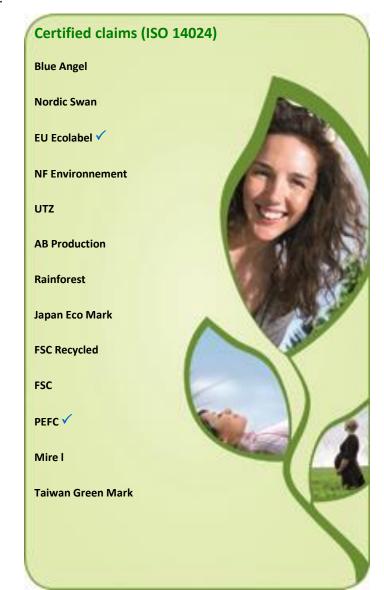

on: RM500 LASERTECH PAPER A4 80GR WH** 

Manufacturer:UPM

Assessment compliant with ISO 14020 and the ICC (International Chamber of Commerce) Framework for **Environmental Claims** (for more information, visit <u>wearelyreco.com</u>)

The claim applies for the product when "\sqrt{"}" is mentioned.

## Self-declared environmental claims (ISO 14021) Compostable: Degradable: Designed for disassembly: **Extended life product:** Recovered energy: Recyclable: ✓ 100% Recycle content: Pre-consumer waste: % Post-consumer waste: % Reduced energy consumption in the use of the product: Reduced resource use in the production of the product:√ Reduced water consumption in the use of the product: Reusable and refillable: Waste reduction in the production, distribution, use or disposal of the product: ✓



Additional Significant Sustainable Criteria:

Lyreco informs you that the data mentioned in this document are the property of the suppliers and/or the manufacturers of the concerned product, and which were transmitted to Lyreco by the suppliers and/or the manufacturers, under their full and exclusive responsibility. Only the suppliers and/or the manufacturers will engage their responsibility in case of erroneous information.

\*The "Lyreco Green Products Assessment" has been reviewed by SGS CTS Sustainability Services and was found to be in general conformance with the principles of the ISO 14020 standard and the ICC (International Chamber of Commerce) Framework for Environmental Claims