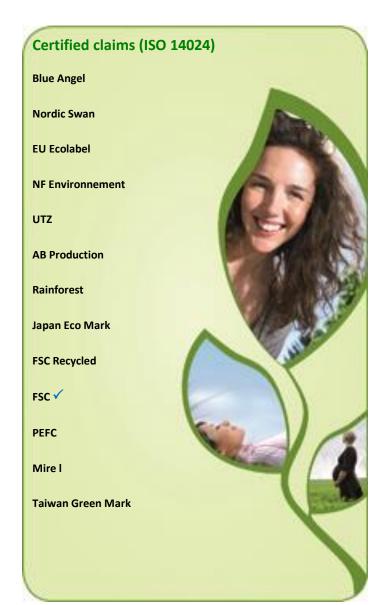

LYRECO PREMIUM LASER LABEL 99.1X67.7MM

Manufacturer: AVERY

Assessment compliant with ISO 14020 and the ICC (International Chamber of Commerce) Framework for **Environmental Claims** (for more information, visit <u>wearelyreco.com</u>)

The claim applies for the product when " $\checkmark$ " is mentioned.

## Self-declared environmental claims (ISO 14021) Compostable: Degradable: Designed for disassembly: **Extended life product:** Recovered energy: Recyclable: % Recycle content: Pre-consumer waste: % Post-consumer waste: % Reduced energy consumption in the use of the product: Reduced resource use in the production of the product: Reduced water consumption in the use of the product: Reusable and refillable: Waste reduction in the production, distribution, use or disposal of the product:



Lyreco informs you that the data mentioned in this document are the property of the suppliers and/or the manufacturers of the concerned product, and which were transmitted to Lyreco by the suppliers and/or the manufacturers, under their full and exclusive responsibility. Only the suppliers and/or the manufacturers will engage their responsibility in case of erroneous information.

\*The "Lyreco Green Products Assessment" has been reviewed by SGS CTS Sustainability Services and was found to be in general conformance with the principles of the ISO 14020 standard and the ICC (International Chamber of Commerce) Framework for Environmental Claims



Additional Significant Sustainable Criteria: