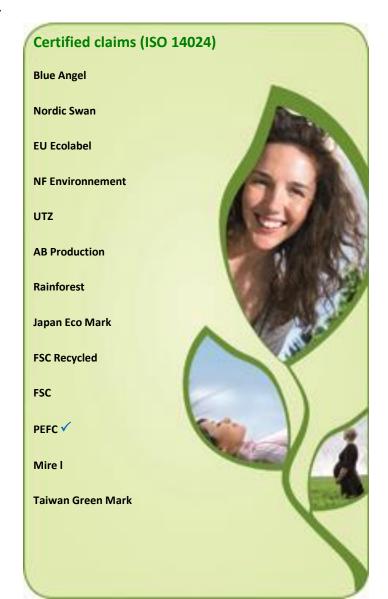

OR TABLE PLACE NAME HOLDER SIZE 61/122X210MM

Manufacturer: DURABLE

Assessment compliant with ISO 14020 and the ICC (International Chamber of Commerce) Framework for **Environmental Claims** (for more information, visit <u>wearelyreco.com</u>)

The claim applies for the product when "
" is mentioned.

## Self-declared environmental claims (ISO 14021) Compostable: Degradable: Designed for disassembly: **Extended life product:** Recovered energy: Recyclable: ✓ 100% Recycle content: Pre-consumer waste: % Post-consumer waste: % Reduced energy consumption in the use of the product: Reduced resource use in the production of the product: Reduced water consumption in the use of the product: Reusable and refillable: Waste reduction in the production, distribution, use or disposal of the product:



Lyreco informs you that the data mentioned in this document are the property of the suppliers and/or the manufacturers of the concerned product, and which were transmitted to Lyreco by the suppliers and/or the manufacturers, under their full and exclusive responsibility. Only the suppliers and/or the manufacturers will engage their responsibility in case of erroneous information.

\*The "Lyreco Green Products Assessment" has been reviewed by SGS CTS Sustainability Services and was found to be in general conformance with the principles of the ISO 14020 standard and the ICC (International Chamber of Commerce) Framework for Environmental Claims



Additional Significant Sustainable Criteria: