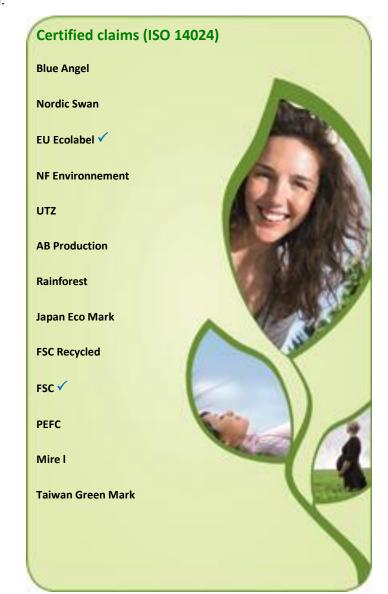

HYBRID PAPER A4 80G** 

Manufacturer: NAVIGATOR PAPER

Assessment compliant with ISO 14020 and the ICC (International Chamber of Commerce) Framework for **Environmental Claims** (for more information, visit <u>wearelyreco.com</u>)

The claim applies for the product when "\sqrt{"}" is mentioned.

## Self-declared environmental claims (ISO 14021) Compostable: Degradable: Designed for disassembly: **Extended life product:** Recovered energy: Recyclable: ✓ 100% Recycle content:√ Pre-consumer waste: 20% Post-consumer waste: 10% Reduced energy consumption in the use of the product: Reduced resource use in the production of the product:√ Reduced water consumption in the use of the product: Reusable and refillable: Waste reduction in the production, distribution, use or disposal of the product:



Additional Significant Sustainable Criteria:

Lyreco informs you that the data mentioned in this document are the property of the suppliers and/or the manufacturers of the concerned product, and which were transmitted to Lyreco by the suppliers and/or the manufacturers, under their full and exclusive responsibility. Only the suppliers and/or the manufacturers will engage their responsibility in case of erroneous information.

\*The "Lyreco Green Products Assessment" has been reviewed by SGS CTS Sustainability Services and was found to be in general conformance with the principles of the ISO 14020 standard and the ICC (International Chamber of Commerce) Framework for Environmental Claims