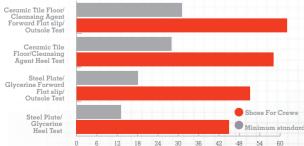

## **ENDURANCE II**

MEN'S: BLACK 22782 • SIZE: EU 39-50, UK 6-15

Slip Resistance Test EN ISO 13287:2012, performed by TUV Rheinland LGA Products GmbH in Leipzig, Germany during August 2018\* On a scale where 0.0 is the absence of friction and 1.0 is very high friction (e.g. dry carpet), SFC rated .63 – more than tripling the .18 minimum standard. All SFC shoes use the Shoes For Crews patented slip-resistant outsole. Product tested: BRIDGETOWN 28740