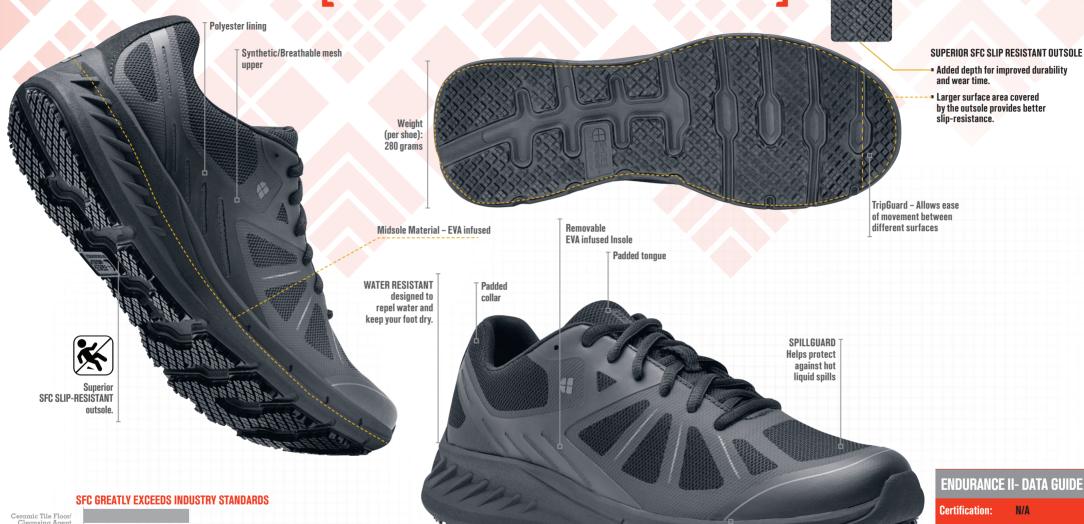

## **ENDURANCE II- DATA GUIDE**

Added depth for improved durability

Larger surface area covered by the outsole provides better slip-resistance.

and wear time.

**Certification:** N/A

Synthetic/ Nylon mesh

**Lining Material: Polyester** 

Midsole Material: EVA infused

**Outsole Material: Rubber** 

Safety Toe Cap: N/A

Regualr fit

**Vietnam**