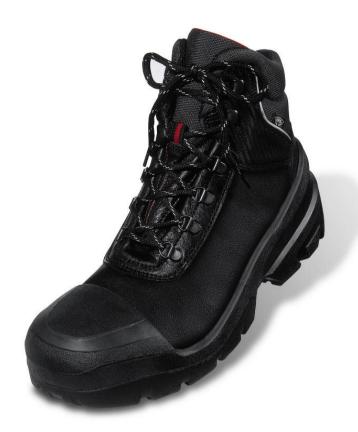

uvex quatro pro · Lace-up boot 8401 S3 SRC

Art. no. 8401.2

Standard EN ISO 20345:2011 S3 SRC

Sizes 38 - 50

- Sturdy modern lace-up boot
- Extra wide fit
- Water-resistant leather upper
- Soft padded collar
- Padded dust tongue
- Breathable textile lining
- Smooth-running, dirt-resistant lacing system
- Ultra comfortable removable insole, antistatic, with a moisture control system creating a superior foot climate and improved comfort
- uvex 3D hydroflex® foam insole for exceptional shock absorption in the heel and under the front of the foot
- Dual-density PUR outdoor sole with integrated heel support and protection
- Especially chunky, self-cleaning 4.5 mm tread with excellent grip and support in the arch area when climbing
- Foamed scuffcap to protect the leather upper
- Steel midsole