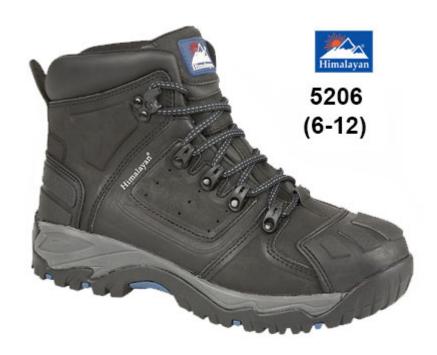

## HIMALAYAN Black Waterproof S3 Safety Boot

| Style Number           | 5206                                        |
|------------------------|---------------------------------------------|
| European Standard      | EN ISO 20345                                |
| Rating Standard        | S3                                          |
| Safety Features        | 200 Joule toecap protection; Closed seat    |
|                        | region (fully enclosed heel); Energy        |
|                        | absorption of seat region; Plus water       |
|                        | penetratio and water absorption             |
|                        | resistance; Cleated outsole; Penetration    |
|                        | resistance offered by a steel or composite  |
|                        | midsole : 1100 Newtons;                     |
| Midsole                | Steel;                                      |
| Heat Resistance to     | 300 Degrees C                               |
| Slip Resistance Rating | SRC - Outsole Slip Resistance BS EN         |
|                        | ISO 20344:2004/A1:2007 (5.18); Tested       |
|                        | on Ceramic Tile/Sodium Lauryl - Heel        |
|                        | part 0.28; Flat Contact 0.32; Tested on     |
|                        | Steel Floor/Glycerol - Heel Part 0.13; Flat |
|                        | Contact 0.18.                               |
| Size Range             | 6-12                                        |