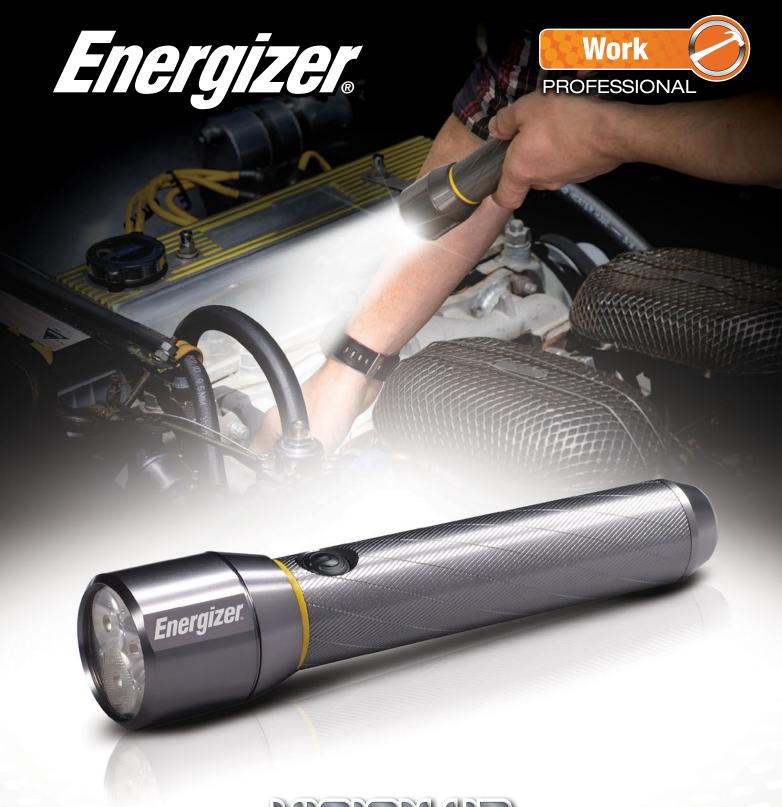

## **METAL LED 5AA**

The durable, high performance torch for all your professional needs

Runtime<sup>1</sup>

Beam Distanc

METAL LED 6AA

## The durable, high performance torch for all your professional needs

Work

**PROFESSIONAL** 

- Versatile, lightweight, high performance light providing exceptionally sharp, high-definition performance
- MAX-VIZ technology matches natural eye preferences to produce exceptional, high definition vision
- Digital Focus allows the user to smoothly transition from a sharp focused beam to a broad area beam
- Smooth digital switching allows users options of high, power-saver and emergency strobe modes
- Durable alloy construction provides confidence for any task
- 6 x AA Alkaline batteries included