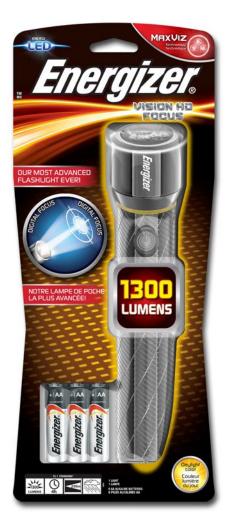

## VISION HD FOCUS

## The durable, high performance torch for all your professional needs

Work

**PROFESSIONAL** 

- Versatile, lightweight, high performance light providing exceptionally sharp, high-definition performance
- MAX-VIZ technology matches natural eye preferences to produce exceptional, high definition vision
- Digital Focus allows the user to smoothly transition from a sharp focused beam to a broad area beam
- Smooth digital switching allows users options of high, power-saver and emergency strobe modes
- Durable alloy construction provides confidence for any task
- 6 x AA Alkaline batteries included