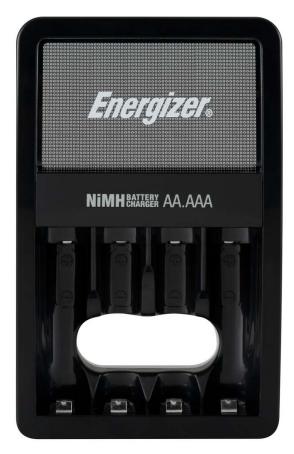

# NiMH Battery Charger (CHVCM4)

### Maxi Charger

#### **Product Detail:**

Designation: Maxi Charger Model: CHVCM4 Color: Black Charge Capability: "AA" (2) or (4) / "AAA" (2) or (4) "AA" (2) and "AAA" (2) Simultaneously Note: Please note battery orientation diagrams in the instructions. Charging Times: Battery Capacity Estimated (estimated) (NiMH) (mAh) (time) 5-7 hrs AA 1300-2000 2000-2400 7-9 hrs AA AAA 500-800 4-6 hrs Shutoff Mechanism: Delta V Detection Timer Control ~11 hrs Charging Current: "AA" 260-300mA "AAA" 120-150mA Trickle Charge: None Input Rating: 110-240VAC, 50/60Hz, 6W Typical Weight: 107 grams Dimensions (mm): 115 x 71 x 62 (H x L x W) Safety Features: Reverse Polarity Protection **Bad Battery Detection** Primary Battery Detection Delta V Charging Cut Off Safety Timer to Prevent Overcharge