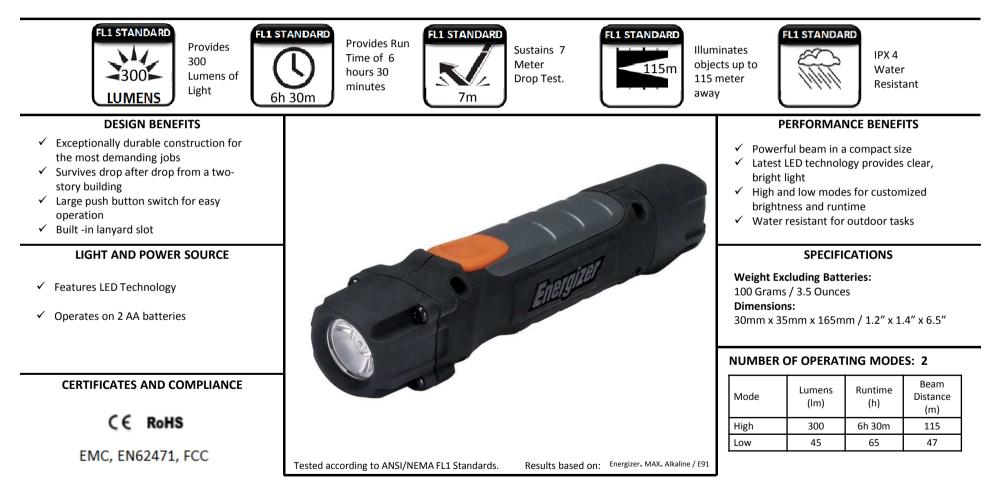

## HCHH211

For the most demanding tasks, look no further than the *Energizer*<sub>\*</sub> HARDCASE PROFESSIONAL\* Task Light. With tool-quality construction and advanced LED technology, this light is designed to meet even the most demanding jobs. Constructed with Professionals in mind, it withstands drop after drop, off a ladder or even a two story building. The large push button switch can be easily operated while wearing gloves, while high and low modes let the user decide the balance of brightness and runtime. In addition, this light is water resistant making it perfectly suited for outdoor use.