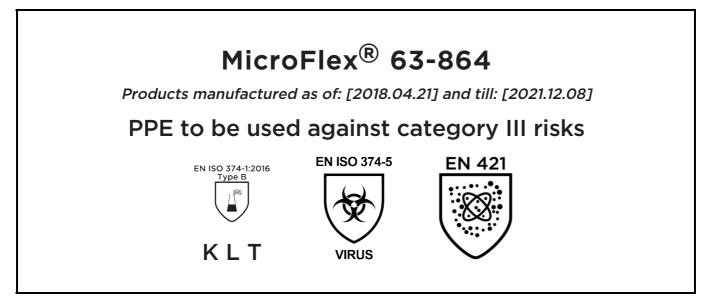

# **EU DECLARATION OF CONFORMITY**

The Manufacturer ANSELL HEALTHCARE EUROPE N.V. RIVERSIDE BUSINESS PARK, BLOCK J BOULEVARD INTERNATIONAL 55 B-1070 BRUSSELS BELGIUM

declares under his sole responsibility, that the PPE described hereafter:

is in conformity with the provisions of Regulation (EU) 2016/425 and with the standards EN ISO 374-1:2016 Type B, EN ISO 374-5:2016, EN 420:2003 + A1:2009, EN 421:2010 and is identical to the PPE which is subject to the EU-Type examination (Module B, Annex V of the Regulation), under certificate number 032/2018/0299, issued by the Notified Body: