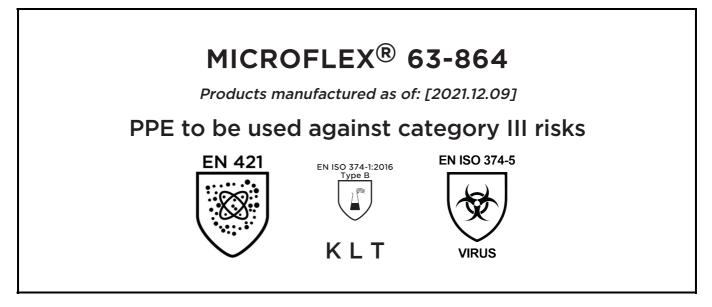

# **EU DECLARATION OF CONFORMITY**

The Manufacturer ANSELL HEALTHCARE EUROPE N.V. RIVERSIDE BUSINESS PARK, BLOCK J BOULEVARD INTERNATIONAL 55 B-1070 BRUSSELS BELGIUM

declares under his sole responsibility, that the PPE described hereafter:

is in conformity with the provisions of Regulation (EU) 2016/425 and with the standards EN 421:2010, EN ISO 21420:2020, EN ISO 374-1:2016, EN ISO 374-5:2016 and is identical to the PPE which is subject to the EU-Type examination (Module B, Annex V of the Regulation), under certificate number 032/2021/1335, issued by the Notified Body: