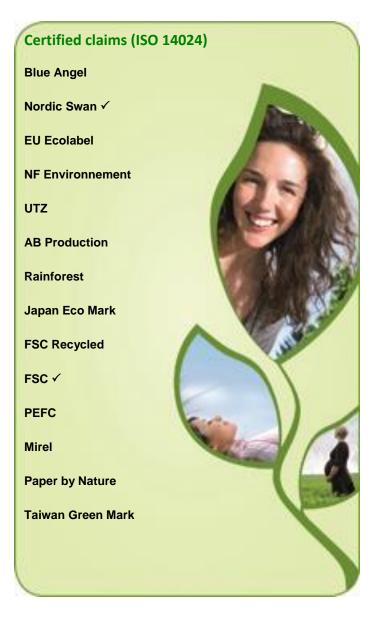

The claim applies for the product when " $\checkmark$ " is mentioned.

| Self-declared environmental claims (ISO 14021)                                      |
|-------------------------------------------------------------------------------------|
| Compostable: ✓                                                                      |
| Degradable:                                                                         |
| Designed for disassembly:                                                           |
| Extended life product:                                                              |
| Recovered energy:                                                                   |
| Recyclable:                                                                         |
| Recycle content:<br>Pre-consumer waste: %<br>Post-consumer waste: %                 |
| Reduced energy consumption<br>in the use of the product:                            |
| Reduced resource use in the production of the product:                              |
| Reduced water consumption<br>in the use of the product:                             |
| Reusable and refillable:                                                            |
| Waste reduction in the production,<br>distribution, use or disposal of the product: |
|                                                                                     |
|                                                                                     |
|                                                                                     |
|                                                                                     |
|                                                                                     |