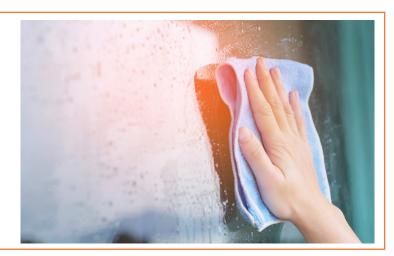

#### **HOW TO USE**

- 1. For sparkling clean surfaces spray on surface.
- 2. Wipe dry with a soft clean absorbent cloth or paper towel before the surface dries. Be sure to turn the towe while cleaning.

Causes of streaking: too much or too little applied to the surface, cloth or towel contaminated. Cloth or towel is synthetic material and not absorbent. Rinse and repeat.

|           | 750ML     |
|-----------|-----------|
| SKU:      | LYRECO015 |
| CASE QTY: | 6         |
| PALLET:   | 80        |
|           |           |