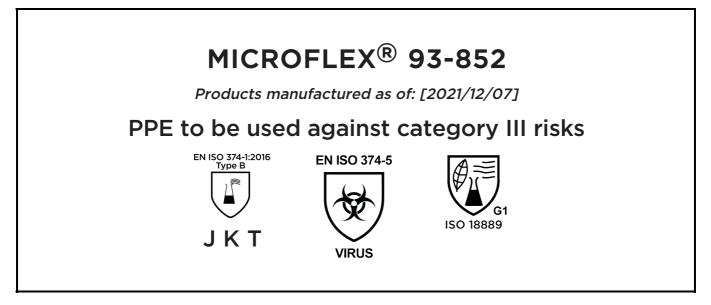

# **EU DECLARATION OF CONFORMITY**

The Manufacturer ANSELL HEALTHCARE EUROPE N.V. RIVERSIDE BUSINESS PARK, BLOCK J BOULEVARD INTERNATIONAL 55 B-1070 BRUSSELS BELGIUM

declares under his sole responsibility, that the PPE described hereafter:

is in conformity with the provisions of Regulation (EU) 2016/425 and with the standards EN ISO 21420:2020, EN ISO 374-1:2016, EN ISO 374-5:2016, ISO 18889:2019 and is identical to the PPE which is subject to the EU-Type examination (Module B, Annex V of the Regulation), under certificate number 032/2021/1325, issued by the Notified Body:

Sto O

Guido Van Duren Director - Regulatory affairs Ansell

Place: Brussels Date: 2021/12/07