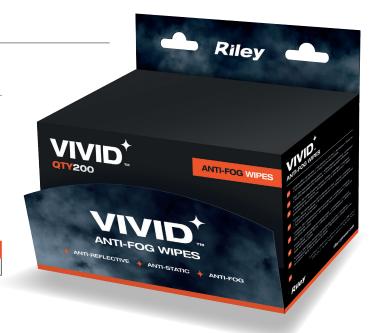

### **Vivid Anti-Fog Wipes**

#### SPECIAL FEATURES

- Safely and quickly cleans and prevents fogging on eyewear lenses, electronic surfaces and other optics
- ✓ Convenient 'ready-to-hang' dispensing solution
- ✓ Comprises 200 pre-moistened individually wrapped lens wipes
- ✓ Anti-static, anti-reflective and anti-bacterial
- ✓ Alcohol and silicone-free
- ✓ Dispenser degradable after use

| No.      | Unit                   | Case Qty |
|----------|------------------------|----------|
| RLYA0027 | X1 Dispenser 200 wipes | 20       |