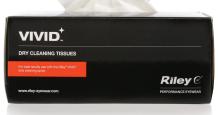

### **SPECIAL FEATURES**

- √ 500ml spray bottle
- Alcohol and silicone-free
- ✓ Anti-reflective
- ✓ Anti-static

RLYA0006

**Vivid Dry Tissues** 

### **SPECIAL FEATURES**

- ✓ Contains 250 dry cleaning
- ✓ Ideal to use with the Riley® VIVID™ lens cleaning spray

| No.      | Unit                     | Case Qty |
|----------|--------------------------|----------|
| RLYA0007 | X1 Dispenser 250 tissues | 30       |