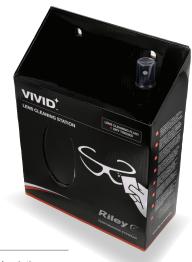

✓ Convenient 'ready-to-hang' solution

**SPECIAL FEATURES** 

- ✓ Comprises 250 dry tissues and 500ml cleaning fluid
- ✓ Dispenser degradable after use

| No.      | Unit                                         | Case Qty |
|----------|----------------------------------------------|----------|
| RLYA0008 | X1 500ml cleaning spray & X1 box dry tissues | 6        |