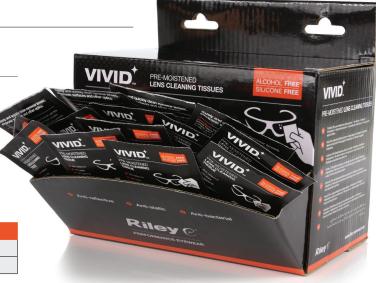

### Vivid Moist Lens Wipes

#### **SPECIAL FEATURES**

- ✓ Convenient 'ready-to-hang' dispensing solution
- Comprises pre-moistened individually wrapped
- ✓ Anti-static, anti-reflective and anti-bacterial
- ✓ Alcohol and silicone-free
- ✓ Dispenser degradable after use
- ✓ Available in two dispenser quantities

| No.      | Unit                   | Case Qty |
|----------|------------------------|----------|
| RLYA0005 | X1 Dispenser 200 wipes | 20       |
| RLYA0025 | X1 Dispenser 500 wipes | 12       |