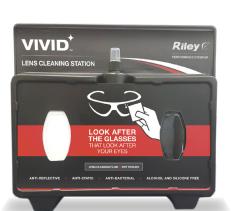

## Vivid Plastic Cleaning Station Set Vivid Cleaning Station

#### **SPECIAL FEATURES**

- ✓ Refillable dispenser unit
- ✓ Wall mountable
- ✓ Comprises 2 x 250 dry tissues and 500ml cleaning

| No.      | Unit                                         | Case Qty |
|----------|----------------------------------------------|----------|
| RLYA0018 | X1 500ml cleaning spray & X1 box dry tissues | 6        |