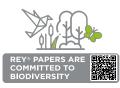

## Colours are the smiles of Nature. REY Adagio supports a biodiversity conservation initiative in France.

The project covers a Natura 2000 protected area of 94 hectares in Sainte-Gemme, France. REY Adagio commits to ensuring the continued preservation of numerous plant and bird species and their habitats for the coming years.located within a radius of 130 km around the mill, guaranteeing maximum traceability.