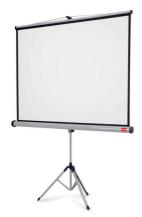

## Nobo Projection Screen Tripod 1500x1138mm

Flexible tripod projector screen. The brilliant matt white surface with black border provides a sharp, detailed image that can be easily viewed by everyone in the audience. The screen can be easily retracted into its housing to protect from damage. 1500x1138mm.

## **Attributes**

- Can be mounted to either a wall or ceiling

- Retracts into protective housing

- Brilliant matt white projection screen surface for high quality colour projection

- Screen Size: 1500x 1138 mm

- Maximum tripod height: 2930 mm