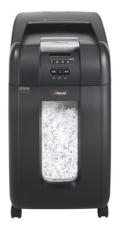

## Rexel Auto+ 300X Cross Cut Shredder

Spend 98% less time shredding, save time and money with Auto Feed shredders. The Auto+ 300X automatically shreds up to 300 sheets (80gsm) or 330 sheets (70gsm) in to P-4 (4x40mm) cross cut pieces. No need to stand and feed the paper, or remove staples or paper clips first. With an automatic feed and a 40 litre bin you can simply load up to 300 A4 sheets and leave it to get on with the job.

## Attributes

- Auto Feed feature for maximum of 300 sheets (80 gsm) or 330 sheets (70 gsm)
- Shred up to 8 sheets through the manual feed slot
- P-4, 4x40mm cross cut pieces
- Shreds CD's, credit cards, staples and paper clips
- 40L bin capacity, 450 A4 sheets
- Intelligent jam clearance
- Sleep mode after 2 minutes of non use
- Bin full indicator
- Ultra quiet operation < 60 DbA