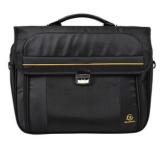

## Specification

New : No Brand : Exacompta Weight: 600 D Product type : Luggage Closure type : zipper

43x37x10 cm lightweight and solid laptop bag up to 15.6 ( $41 \times 30 \times 4$  cm) Adjustable and detachable shoulder strap.

Large zipped front pocket with numerous open or zipped compartments for tablet, phone, pens, etc. Quilted fabric interior for better protection of your computer. 600D resistant polyester exterior, waterproof.

A loop on the back allows you to slip the luggage along a telescopic handle for transport on a wheeled suitcase. 2 years warranty.