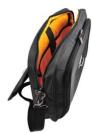

Large zipped front pocket with numerous open or zipped compartments for tablet, phone, pens, etc. Quilted fabric interior for better protection of your computer. 600D resistant polyester exterior, waterproof.