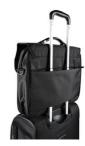

A loop on the back allows you to slip the luggage along a telescopic handle for transport on a wheeled suitcase. 2 years warranty.