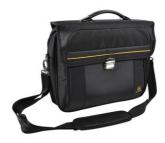

## Specification

New : No Brand : Exacompta Weight: 600 D Product type : Luggage Closure type : zipper

43x37x10 cm lightweight and solid laptop bag up to 15.6 ( $41 \times 30 \times 4$  cm) Adjustable and detachable shoulder strap.

Large zipped front pocket with numerous open or zipped compartments for tablet, phone, pens, etc. Quilted fabric interior for better protection of your computer. 600D resistant polyester exterior, waterproof.

A loop on the back allows you to slip the luggage along a telescopic handle for transport on a wheeled suitcase. 2 years warranty.