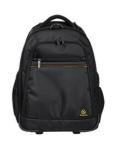

## PRODUCT SHEET 18634E

| Reference code    | 18634E                                        |
|-------------------|-----------------------------------------------|
| Designation       | Exabusiness - Backpack for laptop up to 15,6" |
| Collection        | Exactive®                                     |
| Material          | Polyester                                     |
| Colour            | Black                                         |
| Product size      | 37x24x54 cm                                   |
| Unit weight       | 3530g                                         |
| Ean code          | 3130630186342                                 |
| Units per palette | 30                                            |

## Specification

**Brand :** Exacompta **Size :** A4+ 320x240 **Product type :** Luggage

 $\label{lem:main compartment} \mbox{ Main compartment with padded pocket for laptop and butterfly cross straps for clothes or personal belongings.}$ 