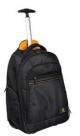

## PRODUCT SHEET 18634E

| Reference code    | 18634E                                        |
|-------------------|-----------------------------------------------|
| Designation       | Exabusiness - Backpack for laptop up to 15,6" |
| Collection        | Exactive®                                     |
| Material          | Polyester                                     |
| Colour            | Black                                         |
| Product size      | 37x24x54 cm                                   |
| Unit weight       | 3530g                                         |
| Ean code          | 3130630186342                                 |
| Units per palette | 30                                            |

## Specification

**Brand :** Exacompta **Size :** A4+ 320x240 **Product type :** Luggage

 $\label{lem:main compartment} \mbox{ Main compartment with padded pocket for laptop and butterfly cross straps for clothes or personal belongings.}$ 

Accepted as cabin luggage by most airlines.

The laptop compartment can be safely closed with a 3-digit TSA combination lock.