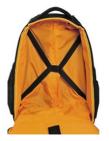

## Specification

**Brand :** Exacompta **Size :** A4+ 320x240 **Product type :** Luggage

 $\label{lem:main compartment} \mbox{ Main compartment with padded pocket for laptop and butterfly cross straps for clothes or personal belongings.}$ 