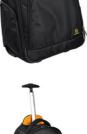

## Specification

**Brand :** Exacompta **Size :** A4+ 320x240 **Product type :** Luggage

 $\label{lem:main compartment} \mbox{ Main compartment with padded pocket for laptop and butterfly cross straps for clothes or personal belongings.}$ 

Accepted as cabin luggage by most airlines.

The laptop compartment can be safely closed with a 3-digit TSA combination lock.