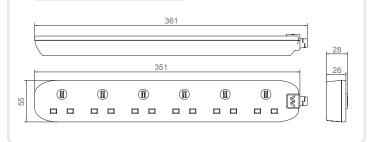

# LINE DIAGRAMS

#### **PRODUCT INFORMATION**

| Part Number        | BSGxN                                  |
|--------------------|----------------------------------------|
| Part Number Note   | x = length of cable in metres          |
| Product Dimensions | Height 28mm x Width 351mm x Depth 55mm |
| Sockets            | 6                                      |