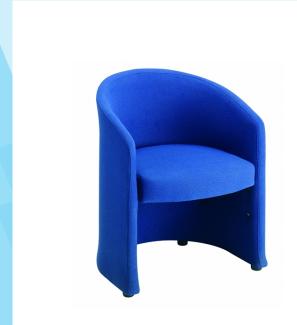

## PRODUCT DATA SHEET

Slender fabric reception single tub chair 620mm wide - blue

## SLE50001-B

Slender is a clean, attractive soft seating solution that can add to the welcoming atmosphere of any reception area, allowing visitors to feel at ease while they wait. The conveniently sized one and two seater tub chairs are fully upholstered and available in different colour and fabric options to match any existing office colour scheme

## PRODUCT FEATURES

- Upholstered tub style reception chair
- Elegant clean line styling for a distinctive modern look
  Available in blue or charcoal with made to order fabric options available
- Generous deep cushioned seat for added comfort
- Curved, contoured backs for enhanced comfort
- Matching feet options to glide across the floor