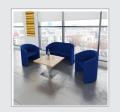

## SLE50001-B

Slender is a clean, attractive soft seating solution that can add to the welcoming atmosphere of any reception area, allowing visitors to feel at ease while they wait. The conveniently sized one and two seater tub chairs are fully upholstered and available in different colour and fabric options to match any existing office colour scheme