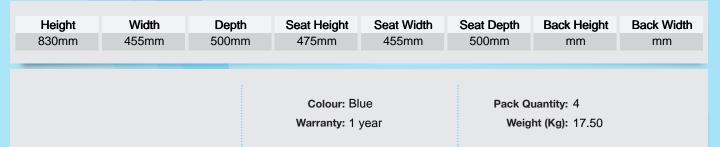

ell chair with chrome legs (pack of 4) - blue



#### SIE50001-B

Sienna is a moulded plastic dining chair and stool collection which is a fantastic contemporary choice and would make a stylish addition to any dining facility or café. The curved retro design is available in a selection of colours with a chrome frame, and is practical and durable choice due to the easy clean curvaceous surface



## PRODUCT FEATURES

- Blue, orange, black and grey colour plastic shell options
- Supported by four chrome plated legs for added strength
- Stackable design with an easy clean curvaceous surface
- Available as a chair or a stool with rubber feet for added stability
- Ideal for canteens or retail locations
- Moulded plastic dining chair with a contemporary look

## **DIMENSIONS & SPECIFICATIONS**