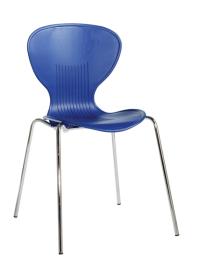

# Sienna one piece shell chair with chrome legs (pack of 4) - blue

#### SIE50001-B

Sienna is a moulded plastic dining chair and stool collection which is a fantastic contemporary choice and would make a stylish addition to any dining facility or café. The curved retro design is available in a selection of colours with a chrome frame, and is practical and durable choice due to the easy clean curvaceous surface

## PRODUCT FEATURES

- Blue, orange, black and grey colour plastic shell options
- Supported by four chrome plated legs for added strength
- Stackable design with an easy clean curvaceous surface
- Available as a chair or a stool with rubber feet for added stability
- Ideal for canteens or retail locations
- Moulded plastic dining chair with a contemporary look