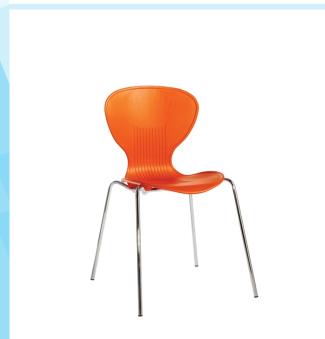

## PRODUCT DATA SHEET

Sienna one piece shell chair with chrome legs (pack of 4) - orange

## SIE50001-OR

Sienna is a moulded plastic dining chair and stool collection which is a fantastic contemporary choice and would make a stylish addition to any dining facility or café. The curved retro design is available in a selection of colours with a chrome frame, and is practical and durable choice due to the easy clean curvaceous surface

## PRODUCT FEATURES

- Blue, orange, black and grey colour plastic shell options
- Supported by four chrome plated legs for added strength
- Stackable design with an easy clean curvaceous surface
- Available as a chair or a stool with rubber feet for added stability
- Ideal for canteens or retail locations
- Moulded plastic dining chair with a contemporary look