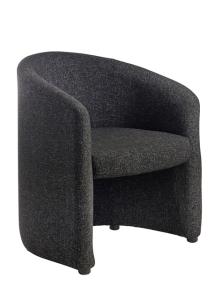

## PRODUCT DATA SHEET

Slender fabric reception single tub chair 620mm wide - charcoal

## SLE50001-C

Slender is a clean, attractive soft seating solution that can add to the welcoming atmosphere of any reception area, allowing visitors to feel at ease while they wait. The conveniently sized one and two seater tub chairs are fully upholstered and available in different colour and fabric options to match any existing office colour scheme

## PRODUCT FEATURES

- Upholstered tub style reception chair
- Elegant clean line styling for a distinctive modern look
- Available in blue or charcoal with made to order fabric options available
- Generous deep cushioned seat for added comfort
- Curved, contoured backs for enhanced comfort
- Matching feet options to glide across the floor