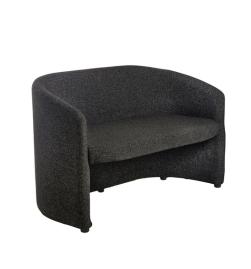

## PRODUCT DATA SHEET

Slender fabric reception double 2 seater chair 1225mm wide - charcoal

## SLE50002-C

Slender is a clean, attractive soft seating solution that can add to the welcoming atmosphere of any reception area, allowing visitors to feel at ease while they wait. The conveniently sized one and two seater tub chairs are fully upholstered and available in different colour and fabric options to match any existing office colour scheme

## PRODUCT FEATURES

- Upholstered tub style reception two seater
- Elegant clean line styling for a distinctive modern look
- Available in blue or charcoal with made to order fabric options available
- Generous deep cushioned seat for added comfort
- Curved, contoured backs for enhanced comfort
- Matching feet options to glide across the floor