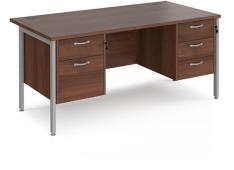

## **PRODUCT DATA SHEET**

Maestro 25 straight desk 1600mm x 800mm with 2 and 3 drawer pedestals - silver H-frame leg, walnut top

## MH16P23SW

A staple for the modern office, the Maestro 25 desking range, with its minimal, modern styling and multiple colour options is there when you need it, but doesn't demand constant attention. The fully welded H-frame leg design ensures a strong and stable workstation finished in black, silver or white to complement the 25mm melamine desktops.

## PRODUCT FEATURES

- Rectangular desks 800mm deep with silver H-Frame and two cable access ports
- Two and Three drawer fixed pedestals which can be fitted to either side
- Pedestals have shallow drawers and one filing drawer which accepts A4 and foolscap files
- Desktops available in beech, maple, oak, white and walnut
- Durable 25mm melamine worktops with 18mm back modesty panels
  The fully worlded H Frame lag appures a strate and stable worldstable
- The fully welded H-Frame leg ensures a strong and stable workstation