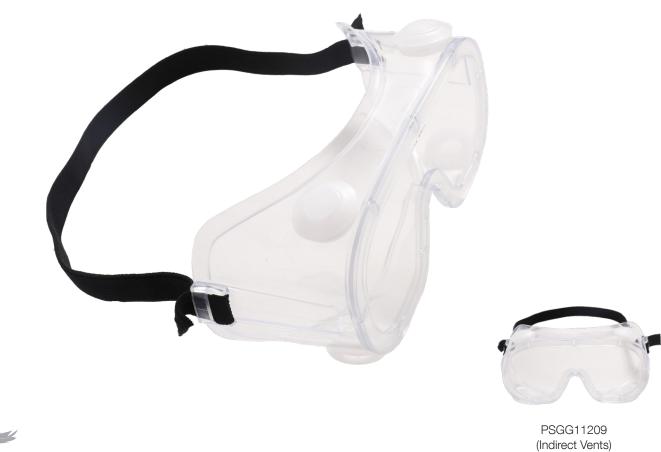

## G11

**G11** is a pair of goggles **accessible to all** which perfectly protects against splashes and droplets. Simple and economic, G11 **indirect vents** goggles fit to all and can be worn over glasses.

- 67 g
- + CLEAR TRANSLUCENT FRAME
- **+** INDIRECT VENTS ON FRAME
- + ANTI-FOG COATING
- + ADJUSTABLE STRAP
- + FITS OVER PRESCRIPTION GLASSES

# G11

| MODEL | VERSIONS                | REFERENCES | LENS MARKINGS | FRAME MARKINGS | COATINGS |
|-------|-------------------------|------------|---------------|----------------|----------|
| G11   | Clear<br>Indirect Vents | PSGG11209  | -             | C€             | AF       |