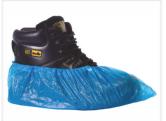

### Colourways:

### **Product Codes:**

| 16710 | 14" | Standard - Blue |
|-------|-----|-----------------|
| 16600 | 16" | Long - White    |
| 16610 | 16" | Long - Blue     |
| 16620 | 16" | Long - Red      |
| 16630 | 16" | Long - Green    |
| 16640 | 16" | Long - Yellow   |