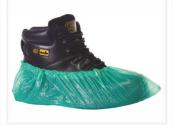

### Colourways:

### **Product Codes:**

| 16710 | 14" | Standard - Blue |
|-------|-----|-----------------|
| 16600 | 16" | Long - White    |
| 16610 | 16" | Long - Blue     |
| 16620 | 16" | Long - Red      |
| 16630 | 16" | Long - Green    |
| 16640 | 16" | Long - Yellow   |