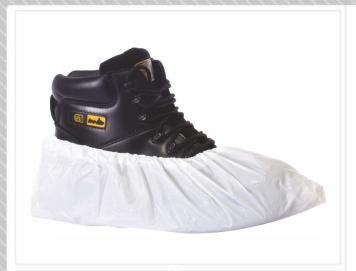

## **CPE Disposable Overshoe**

### **Description:**

Our CPE Overshoes are a simple and effective solution to your hygiene needs. Available in a range of colours, these overshoes are an essential product for your colour-coded workwear range.

- Elasticated ankle opening
- Textured for grip
- Heat sealed seams

#### Fabric:

- Compressed polyethylene