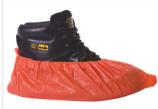

### Colourways:

### **Product Codes:**

| 16710 | 14" | Standard - Blue |
|-------|-----|-----------------|
| 16600 | 16" | Long - White    |
| 16610 | 16" | Long - Blue     |
| 16620 | 16" | Long - Red      |
| 16630 | 16" | Long - Green    |
| 16640 | 16" | Long - Yellow   |