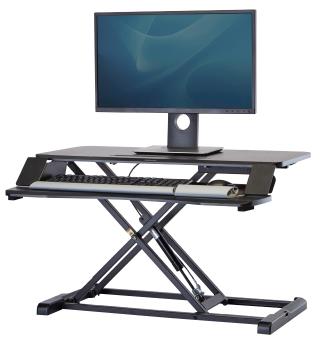

## Corsivo™

## Sit-Stand Workstation

## **Features:**

- Transform your sedentary desk into a dynamic sit-stand workstation and add movement to your working day to stay active and healthy.
- Easily transition from sitting to standing with gas spring height adjustment.
- Two-tiered larger work surface can accommodate flexible set up options, holding two monitors or a monitor and a laptop.
- Keep your phone or other accessories within easy reach with the convenient device channel.
- Easy set up simply attach the optional keyboard tray and you're ready to go.

## **Specifications:**

| Item Number                       | 8091001               |
|-----------------------------------|-----------------------|
| Colour                            | Black                 |
| Product Dimensions<br>(H x W x D) | 110 x 800 x 615 mm    |
| Product Weight                    | 13.43 kg              |
| Platform Size (W x D)             | 800 x 400 mm          |
| Keyboard Platform (W x D)         | 795 x 300 mm          |
| Height Adjustment Range           | 386mm<br>(29 - 415mm) |
| Weight Capacity (kg)              | 17 kg                 |
| Outer Pack Barcode (SCS)          | 50043859751490        |
| Warranty                          | 3 year limited        |