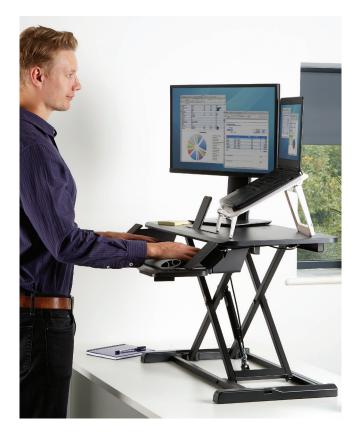

## Corsivo™

## Sit-Stand Workstation

## **Features:**

- Transform your sedentary desk into a dynamic sit-stand workstation and add movement to your working day to stay active and healthy.
- Easily transition from sitting to standing with gas spring height adjustment.
- Two-tiered larger work surface can accommodate flexible set up options, holding two monitors or a monitor and a laptop.
- Keep your phone or other accessories within easy reach with the convenient device channel.
- Easy set up simply attach the optional keyboard tray and you're ready to go.