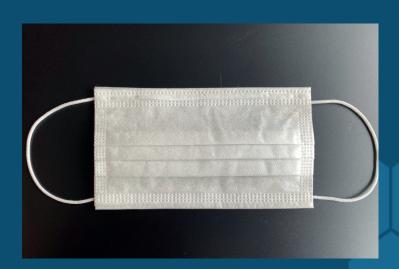

## R-MASK DATASHEET

The RotoMedical Face Covering is a general-purpose face covering designed for use in non medical environments.

- Minimizes the projection of user's respiratory droplets, saliva, sputum or respiratory secretions when talking, coughing or sneezing.
- Ideal for complying with government guidelines to wear face coverings in public areas or on public transport.
- British made and meets all requirements of the BSI recommended standard AFNOR S76-001 for performance & testing .

## ROTO Medical Mask Breathable Protection

- Disposable, recommended as a single use face covering
- 3 Material Layers with Elastic Ear loops
- Standard Adult Size :175mm by 95mm
- Materials have been selected to ensure breathability, comfort and efficiency. They are not known to cause irritation, allergic effects or any other toxic effect.