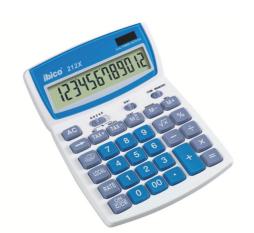

## Ibico 212X Desktop Calculator

With its convenient large keys, the Ibico 212X calculator achieves the perfect balance between visible display size and desk space usage. It has a tilting, 12-digit LCD display, raised keys for fast entry and useful tax +/- and rounding functions. Dimensions; 190 mm x 140 mm x 32 mm

## **Attributes**

- A superb balance between display size, large keys, functionality and desk space usage
- Adjustable tilt display, 12-digit LCD
- Raised keys for fast entry
- Tax +/- function
- Rounding function