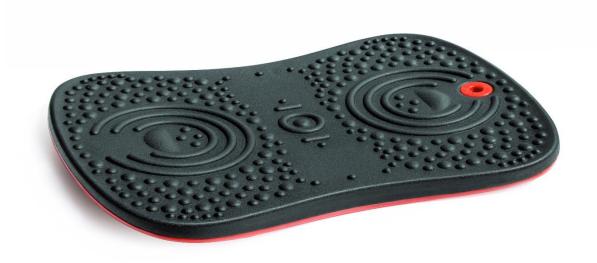

**Generic Data** 

Product Code: FCWB1420ABK

Customer Product Code: 13.146.887

Description: AFS-TEX Active Balance Board

Brand: AFS-Tex

Shape: Contour

Dimensions in CM: 50 x 35 x 3.5

Weight in KG: 2.26KG

Bar Code: 0841776105571

Pack Size in CM: 53x76x6

Weight: 2.58KG

Material: Anti – Microbial Polyurethane body , PVC Cover

Recylable : No

Colour: Black

Backing: Smooth

Application: Use when standing to promote movement and reduce fatigue