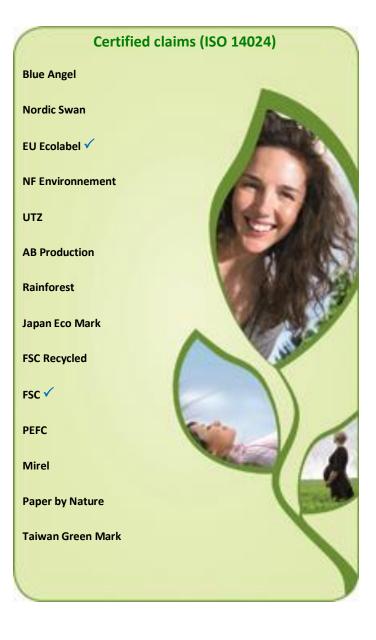

The claim applies for the product when " $\checkmark$ " is mentioned.

| Self-declared environmental claims (ISO 14021)                                      |
|-------------------------------------------------------------------------------------|
| Compostable:                                                                        |
| Degradable:                                                                         |
| Designed for disassembly:                                                           |
| Extended life product:                                                              |
| Recovered energy:                                                                   |
| Recyclable:                                                                         |
| Recycle content:<br>Pre-consumer waste: 0 %<br>Post-consumer waste: 100 %           |
| Reduced energy consumption<br>in the use of the product:                            |
| Reduced resource use in the production of the product:                              |
| Reduced water consumption<br>in the use of the product:                             |
| Reusable and refillable:                                                            |
| Waste reduction in the production,<br>distribution, use or disposal of the product: |
| Additional Significant Sustainable Criteria:                                        |