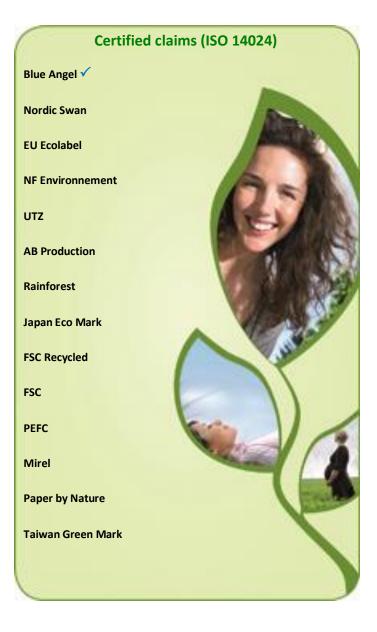

The claim applies for the product when " $\checkmark$ " is mentioned.

| Self-declared environmental claims (ISO 14021)                                      |
|-------------------------------------------------------------------------------------|
| Compostable:                                                                        |
| Degradable:                                                                         |
| Designed for disassembly:                                                           |
| Extended life product:                                                              |
| Recovered energy:                                                                   |
| Recyclable: 100 %                                                                   |
| Recycle content:<br>Pre-consumer waste: 0 %                                         |
| Post-consumer waste: 100 %<br>Reduced energy consumption                            |
| in the use of the product:                                                          |
| Reduced resource use in the production of the product:                              |
| Reduced water consumption<br>in the use of the product:                             |
| Reusable and refillable:                                                            |
| Waste reduction in the production,<br>distribution, use or disposal of the product: |
| Additional Significant Sustainable Criteria:                                        |
| Blue Angel certificate No 27942                                                     |