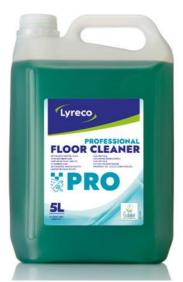

# PROFESSIONAL FLOOR CLEANER 5L

Lyreco PRO Floor is a concentrated floor cleaner for a daily use. All forms of grime are easily removed with this product on the floor. It does not leave any residue. Rinsing is not necessary and the product dries quickly. It is mildly perfumed to leave a nice smell. This product is safe and has an ecolabel certification.

# PROFESSIONAL FLOOR CLEANER 5L