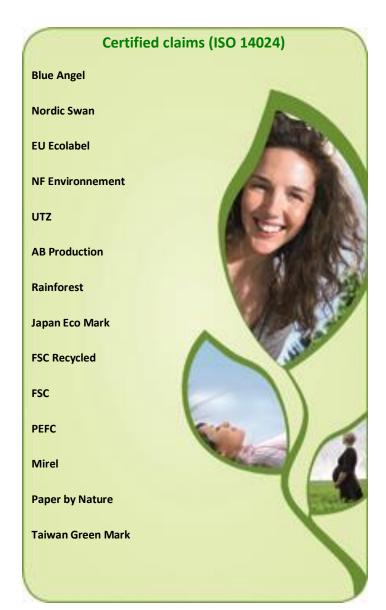

Lyreco Reference: 5940477

**Description: LYRECO LAS CART COMP BROTHER TN-2220 BLK** 

**Manufacturer: CLOVER** 

Assessment compliant with ISO 14020 and the ICC (International Chamber of Commerce) Framework for Environmental Claims (for more information, visit <u>eco.lyreco.com</u>)

The claim applies for the product when " $\checkmark$ " is mentioned.





Lyreco informs you that the data mentioned in this document are the property of the suppliers and/or the manufacturers of the concerned product, and which were transmitted to Lyreco by the suppliers and/or the manufacturers, under their full and exclusive responsibility. Only the suppliers and/or the manufacturers will engage their responsibility in case of erroneous information.

\*The "Lyreco Green Products Assessment" has been reviewed by SGS CTS Sustainability Services and was found to be in general conformance with the principles of the ISO 14020 standard and the ICC (International Chamber of Commerce) Framework for Environmental Claims