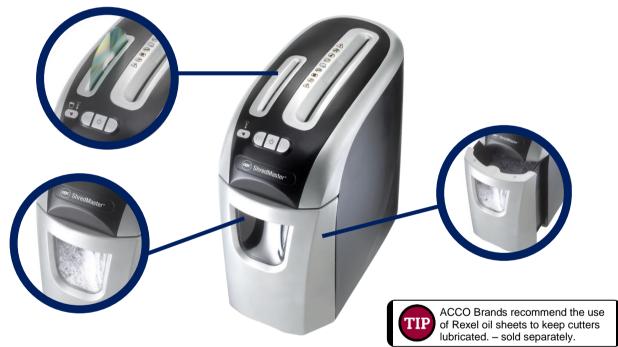

## **Features & Benefits**

- 4 x 35 mm Confetti cut, P-4 security level for confidential documents
- Maximum 12-13 sheets of paper per pass\*
- Large 18 litre pull out bin with viewing window for easy emptying
- Separate CD slot for shredding CD

## **Technical Specifications**

| Cutting style             | Cross Cut       | Sound Level (db)          | 70                   |
|---------------------------|-----------------|---------------------------|----------------------|
| Shred capacity (70 gsm)   | 13              | Working cycle On/Off      | 3 min ON/ 40 min OFF |
| Shred capacity (80 gsm)   | 12              | Weight (kg)               | 9                    |
| DIN security level        | S3 / P-4        | Staples                   | Yes                  |
| Shred size (mm)           | 4 x 35          | Paper clips               | Yes                  |
| Shred speed (m/min)       | 3               | Credit cards              | Yes                  |
| Dimensions (mm) H x W x D | 405 x 225 x 420 | CD's                      | Yes                  |
| Working width (mm)        | 230             | Auto Oiling               | No                   |
| Bin capacity (Cu., litre) | 18              | Power Consumption (watts) | 184                  |