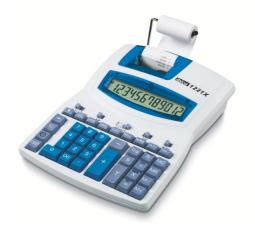

## Ibico 1221X Semi-Professional Print Calculator

Using a standard 57 mm paper roll the Ibico 1221X is a comprehensive two colour (black and red) print calculator. With an angled 12-digit LCD display, it has a professional keyboard, prints at 2.4 lines per second and has a choice of clock or date on the display.

## **Attributes**

- Angled, 12-digit LCD display
- 2 colour printing (black/red)
- Printing speed: 2.4 lines per second
- Professional keyboard
- Choice of clock or date on display