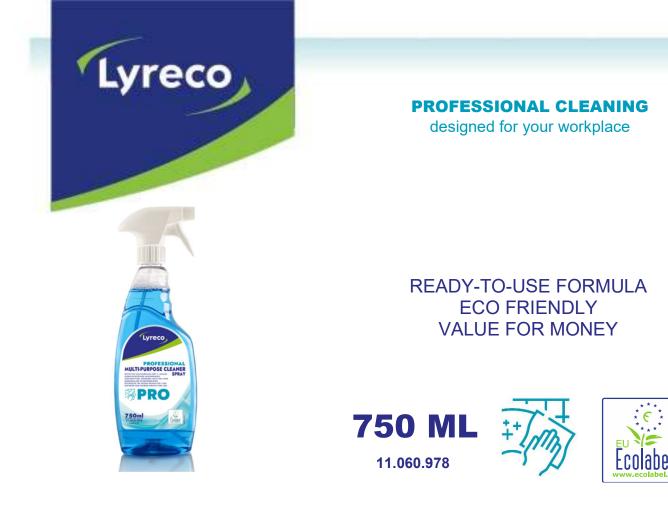

# PROFESSIONAL MULTI-PURPOSE CLEANER SPRAY 750 ML

Lyreco PRO multipurpose spray is a ready-to-use cleaner that removes all forms of grime on all water resistant surfaces such as walls, floors, doors, cabinets, tables, glass... It does not leave any residue and rinsing is not necessary. It is mildly perfumed to leave a nice smell in your interior. This product is safe and has an ecolabel certification.

### **APPLICATION**

FOR DAILY USE FOR ALL WATER-RESISTANT SURFACES LEAVES NO RESIDUE NO RINSING NECESSARY MILDLY PERFUMED PH VALUE 7 EU ECOLABEL

## **PROFESSIONAL CLEANING**

designed for your workplace

#### PRODUCT

code content dimensions gross weight EAN-code

750 mL 98 x 64 x 290 mm 0,8 KG 3662168042499

12

10 kg

11.060.978