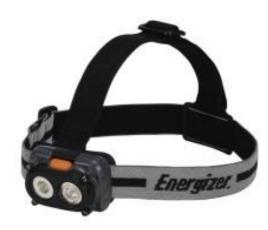

## Hard Case Pro Magnet Headlight **Energizer**

HARDCASE **EMEA** Region

# 639826

**EMEA** Region

The Toughest Flashlight You'll Ever Need. Energizer® Hard The new Case Professional® Magnet Headlight delivers improved brightness, compact design, and hands-free design features. The headlight has a detachable light module magnet that can be used for Industrial tasks, providina alternate hands-free convenience and product versatility.

### **Product Detail:**

| Designation:              | Energizer                      |     |  |
|---------------------------|--------------------------------|-----|--|
|                           | Hard Case Pro Magnet Headlight |     |  |
| SAP:                      | 639826                         |     |  |
| Colour:                   | Black, Orange and Grey         |     |  |
| Power Source:             | Three "AAA"                    |     |  |
| IEC:                      | LR03                           |     |  |
| Lamp:                     | Two White LEDs                 |     |  |
| Lamp Life (hr):           | Lifetime                       |     |  |
| Mode:                     | High                           | Low |  |
| Lamp Output (lumens):     | 200                            | 60  |  |
| Run Time (h:mm):          | 3:30                           | 17  |  |
| Beam Distance (m):        | 65                             | 30  |  |
| Peak Beam Intensity (cd): | 1,050                          | 295 |  |
| Typical Weight:           | 135 grams with batteries       |     |  |
| Dimensions (mm):          | 63.5 x 44.45 x 44.45           |     |  |