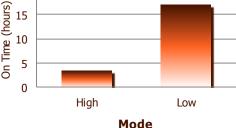

### **Product Detail:**

| Designation:              | Energizer                      |     |  |
|---------------------------|--------------------------------|-----|--|
|                           | Hard Case Pro Magnet Headlight |     |  |
| SAP:                      | 639826                         |     |  |
| Colour:                   | Black, Orange and Grey         |     |  |
| Power Source:             | Three "AAA"                    |     |  |
| IEC:                      | LR03                           |     |  |
| Lamp:                     | Two White LEDs                 |     |  |
| Lamp Life (hr):           | Lifetime                       |     |  |
| Mode:                     | High                           | Low |  |
| Lamp Output (lumens):     | 200                            | 60  |  |
| Run Time (h:mm):          | 3:30                           | 17  |  |
| Beam Distance (m):        | 65                             | 30  |  |
| Peak Beam Intensity (cd): | 1,050                          | 295 |  |
| Typical Weight:           | 135 grams with batteries       |     |  |
| Dimensions (mm):          | 63.5 x 44.45 x 44.45           |     |  |

#### **Performance:**

20

Tested according to ANSI/NEMA FL 1 Standards.