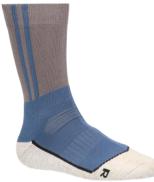

## SOCKS COLLECTION **SERIOUSLY SAFE**

Article name COOL MS 3 Article number 131313100 Length Short Thickness/volume Medium 80 Weight Color Jeans-blue/gray Composition 1% Lvcra® (elastane) 35-38 / 39-42 / 43-46 / 47-50 Size range Flex Fit, arch support, comfort seam, toe protection, **Features** 

78% Pro-Cool® (polyester), 19% polyamide, 2% silver, achilles protection, ankle protection, heel protection, shock absorption, L+R shaped Medium Pro-Cool® sock with Silver, a fast drying sock, Skin kind and antibacterial due to silver in foot, Comfortable due to shockabsorption and shaped