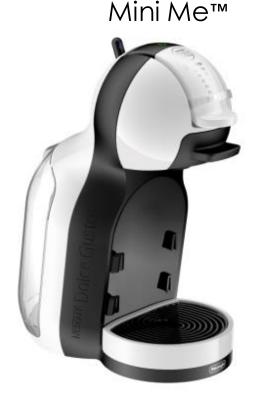

- Nescafè Dolce Gusto multibeverage system
- 15 bar automatic pressure regulation
- Thermoblock heating system
- Water tank (0.81)
- New flow stop interface to set the beverage length
- Flow stop function
- Easy introduction of capsules
- Drip tray height adjustable for any size cups and glasses (dishwasher safe)
- Automatic stand-by mode after 5 minutes