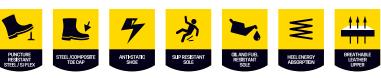

## NEW YUKON S1P

**REFLECTIVE TAPE** 

EN ISO 20345:2011 S1P SRA

on upper ensure hi-vis safety in dark

NAV

| Sole       | Dual PU                                  |
|------------|------------------------------------------|
| Тоесар     | Steel                                    |
| Midsole    | SJ flex                                  |
| Lining     | Breathable Mesh                          |
| Insole     | SJ Hybrid                                |
| Category   | S1P/SRA                                  |
| Size range | EU 35-47 • UK 3-12<br>US 3-13 • CM 23-31 |

### Discription

- Mesh lining and hybrid EVA insole with exceptional perforated structure which ensures Lightness, Breathability , Comfort all day long. Anti- Static •
- Reflective tape on upper ensure • hi-vis safety in dark.
- flexible outsole •
- Slip-on type, easy to put on and • take off.