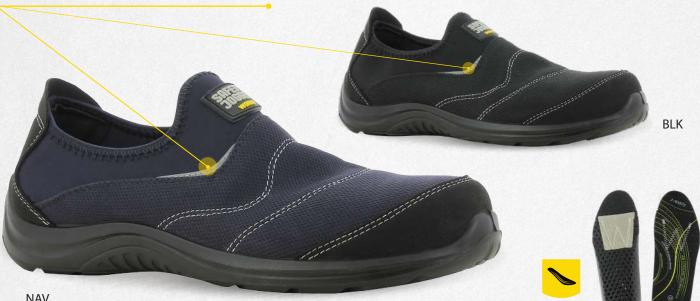

## NEW YUKON S1P

**REFLECTIVE TAPE** 

EN ISO 20345:2011 S1P SRA

on upper ensure hi-vis safety in dark

NAV

| Sole       | Dual PU                                  |
|------------|------------------------------------------|
| Тоесар     | Steel                                    |
| Midsole    | SJ flex                                  |
| Lining     | Breathable Mesh                          |
| Insole     | SJ Hybrid                                |
| Category   | S1P/SRA                                  |
| Size range | EU 35-47 • UK 3-12<br>US 3-13 • CM 23-31 |

#### **FLEXIBLE** outsole

Antibacterial Dow SILVADUR<sup>™</sup> Antibacterial Polymer Silver

**HYBRID HONEYCOMB COMFORTABLE** insole

#### PROTECTIVE toe cap

### Discription

- Mesh lining and hybrid EVA insole with exceptional perforated structure which ensures Lightness, Breathability , Comfort all day long. Anti- Static •
- Reflective tape on upper ensure • hi-vis safety in dark.
- flexible outsole •
- Slip-on type, easy to put on and • take off.