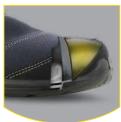

**ENGINEERED IN EUROPE** 

# 

## NEW YUKON S1P

**REFLECTIVE TAPE** 

EN ISO 20345:2011 S1P SRA

on upper ensure hi-vis safety in dark



NAV

| Sole       | Dual PU                                  |
|------------|------------------------------------------|
| Тоесар     | Steel                                    |
| Midsole    | SJ flex                                  |
| Lining     | Breathable Mesh                          |
| Insole     | SJ Hybrid                                |
| Category   | S1P/SRA                                  |
| Size range | EU 35-47 • UK 3-12<br>US 3-13 • CM 23-31 |

#### **FLEXIBLE** outsole





Antibacterial Dow SILVADUR<sup>™</sup> Antibacterial Polymer Silver



**HYBRID HONEYCOMB COMFORTABLE** insole



#### PROTECTIVE toe cap



### Discription

- Mesh lining and hybrid EVA insole with exceptional perforated structure which ensures Lightness, Breathability , Comfort all day long. Anti- Static •
- Reflective tape on upper ensure • hi-vis safety in dark.
- flexible outsole •
- Slip-on type, easy to put on and • take off.