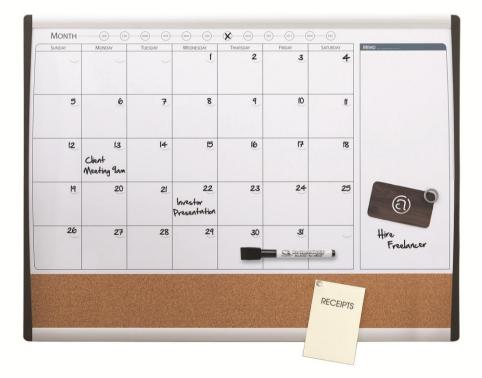

## Boards

Deliver quality performance when planning and organisation are needed in personal workstations. Durable monthly calendar with smooth magnetic writing surface, conveniently show dates and display important notes or deadlines.

## Features & Benefits

- Sleek & lightweight design
- Magnetic surface and tackable cork area double as bulletin board
- Display key notes and deadlines in the memo writing area
- Additional cork section ideal for notes and photos pin ups!

## **Technical Specifications**

| Product Code | Dimension (mm) |
|--------------|----------------|
| 79372        | 23" x 17"      |

Surface: Magnetic dry erase w/ calendar Frame: Grey plastic Mounting: Self-stick pads