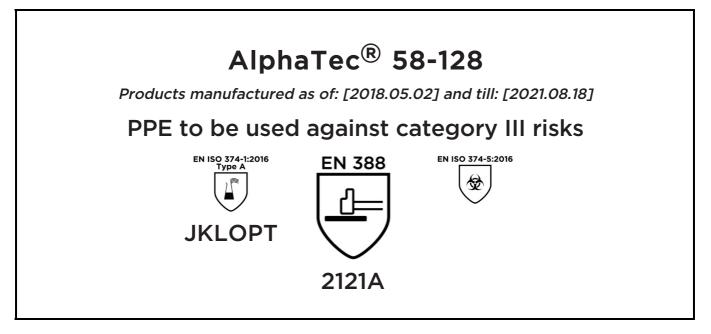

## **EU DECLARATION OF CONFORMITY**

The Manufacturer ANSELL HEALTHCARE EUROPE N.V. RIVERSIDE BUSINESS PARK, BLOCK J BOULEVARD INTERNATIONAL 55 B-1070 BRUSSELS BELGIUM

declares under his sole responsibility, that the PPE described hereafter:

is in conformity with the provisions of Regulation (EU) 2016/425 and with the standards EN ISO 374-1:2016, EN 388:2016, EN 420:2003 + A1:2009, EN ISO 374-5:2016 and is identical to the PPE which is subject to the EU-Type examination (Module B, Annex V of the Regulation), under certificate number 032/2018/0801.02, issued by the Notified Body:

CENTEXBEL (0493) TECHNOLOGIEPARK 70 B-9052 ZWIJNAARDE BELGIUM

and is subject to the procedure set out in Annex VII (Module C2) of the Regulation under the supervision of the Notified Body:

CENTEXBEL (0493) TECHNOLOGIEPARK 70 B-9052 ZWIJNAARDE BELGIUM

Stor On

Guido Van Duren Director - Regulatory affairs Ansell

Place: Brussels Date: 2018.05.02