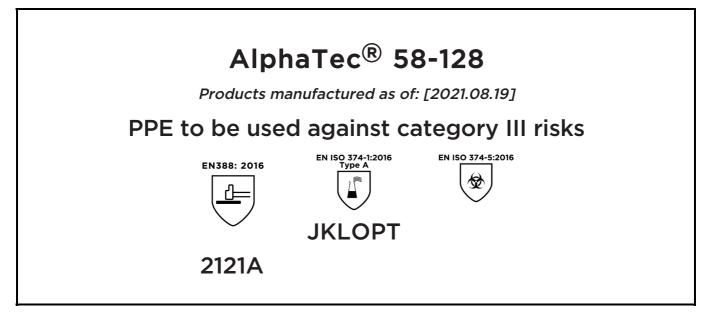

## **EU DECLARATION OF CONFORMITY**

The Manufacturer ANSELL HEALTHCARE EUROPE N.V. RIVERSIDE BUSINESS PARK, BLOCK J BOULEVARD INTERNATIONAL 55 B-1070 BRUSSELS BELGIUM

declares under his sole responsibility, that the PPE described hereafter:

is in conformity with the provisions of Regulation (EU) 2016/425 and with the standards EN 388:2016 +A1:2018, EN ISO 21420:2020, EN ISO 374-1:2016, EN ISO 374-5:2016 and is identical to the PPE which is subject to the EU-Type examination (Module B, Annex V of the Regulation), under certificate number 032/2021/0793, issued by the Notified Body:

## CENTEXBEL (0493) TECHNOLOGIEPARK 70 B-9052 ZWIJNAARDE BELGIUM

and is subject to the procedure set out in Annex VIII (Module D) of the Regulation under the supervision of the Notified Body:

CENTEXBEL (0493) TECHNOLOGIEPARK 70 B-9052 ZWIJNAARDE BELGIUM

Stor On

Guido Van Duren Director - Regulatory affairs Ansell

Place: Brussels Date: 2021.08.19