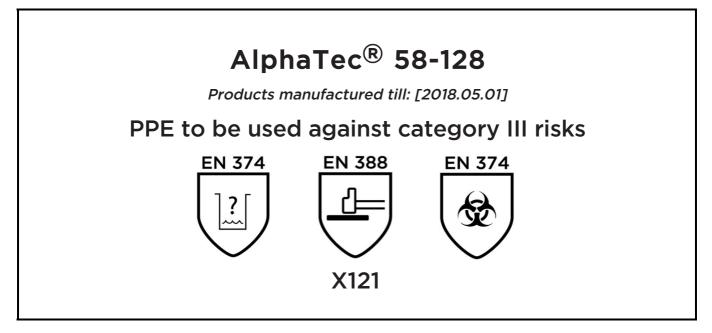

## **EU DECLARATION OF CONFORMITY**

The Manufacturer ANSELL HEALTHCARE EUROPE N.V. RIVERSIDE BUSINESS PARK, BLOCK J BOULEVARD INTERNATIONAL 55 B-1070 BRUSSELS BELGIUM

declares under his sole responsibility, that the PPE described hereafter:

is in conformity with the provisions of Regulation (EU) 2016/425 and with the standards EN 374:2003, EN 388:2003, EN 420:2003 + A1:2009, and is identical to the PPE which is subject to the EC Type examination; under certificate number 032/2015/0115 issued by the Notified Body:

CENTEXBEL (0493) TECHNOLOGIEPARK 70 B-9052 ZWIJNAARDE BELGIUM

and is subject to the procedure set out in Annex VII (Module C2) of the Regulation under the supervision of the Notified Body:

CENTEXBEL (0493) TECHNOLOGIEPARK 70 B-9052 ZWIJNAARDE BELGIUM

Sta On

Guido Van Duren Director - Regulatory affairs Ansell

Place: Brussels Date: 2015.01.28