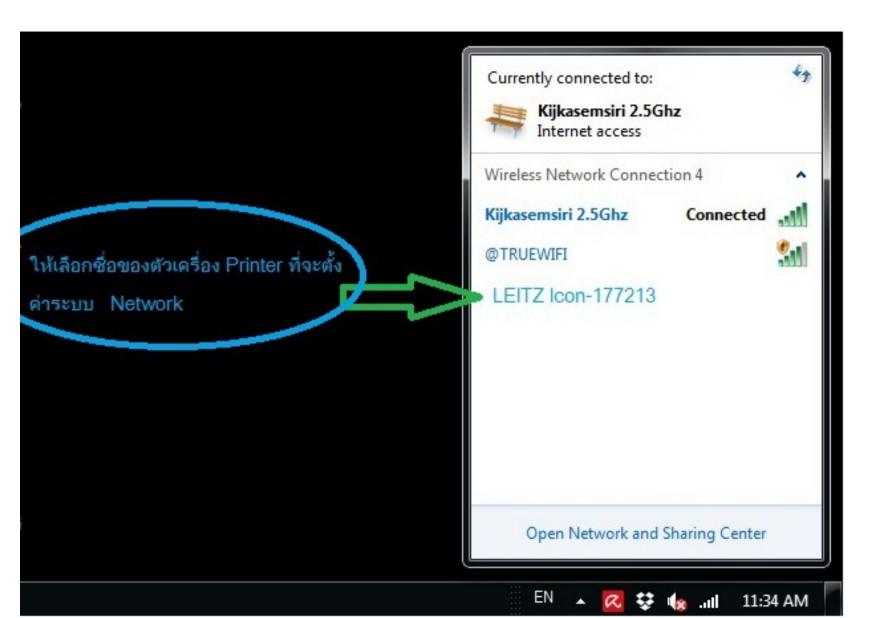

เสร็จขั้นตอนนี้ใช้งานได้สำหรับเสียบสายUSB ทำงานได้1เครื่อง ถ้าจะต่อระบบWIFIให้ทำตามขั้นตอนถัดไป

ช่องทางด้านซ้ายให้หาชื่อรุ่น Printer เช่น Leitz ส่วนช่องทางด้านขวาให้เลือก Version ใหม่ล่าสุด แล้วกด Next