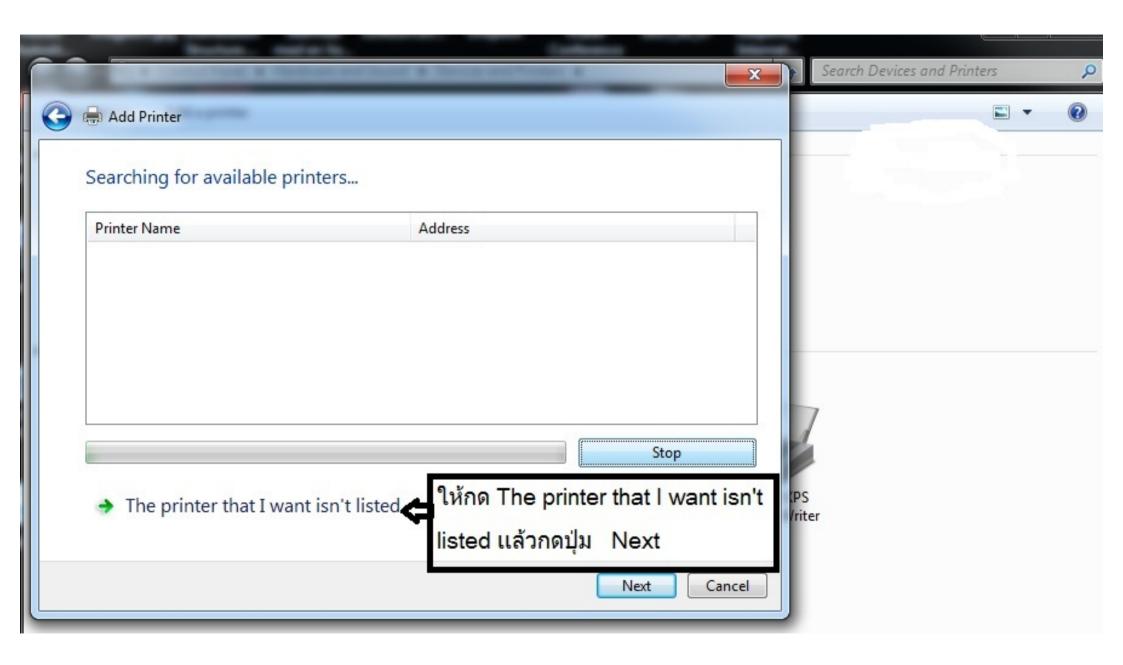

เสร็จขั้นตอนนี้ใช้งานได้สำหรับเสียบสายUSB ทำงานได้1เครื่อง ถ้าจะต่อระบบWIFIให้ทำตามขั้นตอนถัดไป

ช่องทางด้านซ้ายให้หาชื่อรุ่น Printer เช่น Leitz ส่วนช่องทางด้านขวาให้เลือก Version ใหม่ล่าสุด แล้วกด Next