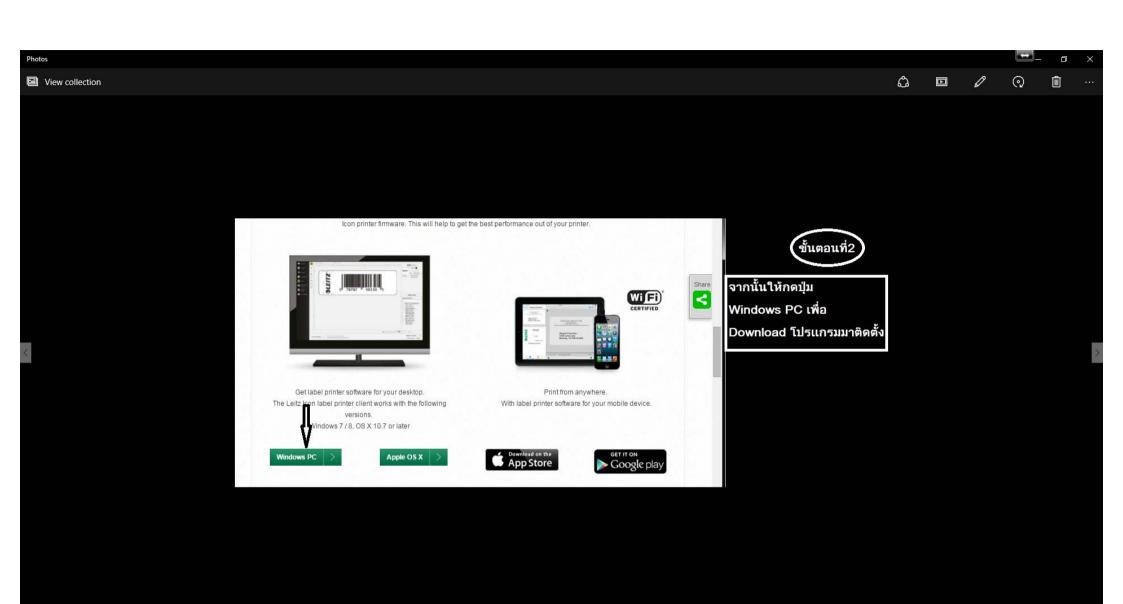

## Leitz Icon Software Downloads

Leitz Icon Software connects you to your Leitz Icon Smart Labeling System to print labels, signage, badges and cards with just a few taps or clicks.

Leitz Icon Software for your Desktop or Laptop running Mac OS 10.7 & later or Windows 7 & later.

Compatible with iOS 7 or later
Compatible with Android 4.1 (Jelly Bean) or later

เลือกWindow สำหรับPCทั่ว ๆไป หรือMac สำหรับApple

หลังจากนั้นก็หาที่อยู่ File setup โปรแกรม Leitz-Icon.exe

หลังจากนั้นให้กด Next ไปเรื่อยๆแล้ว Restart เครื่อง1ครั้งเพื่อพร้อมใช้งาน