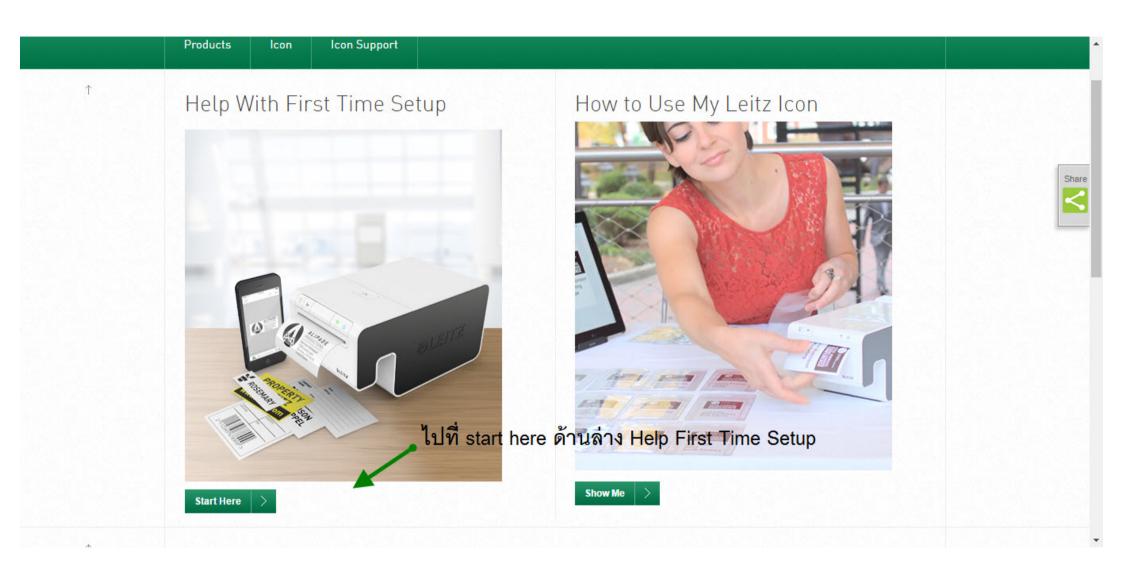

## Leitz Icon Software Downloads

Leitz Icon Software connects you to your Leitz Icon Smart Labeling System to print labels, signage, badges and cards with just a few taps or clicks.

Leitz Icon Software for your Desktop or Laptop running Mac OS 10.7 & later or Windows 7 & later.