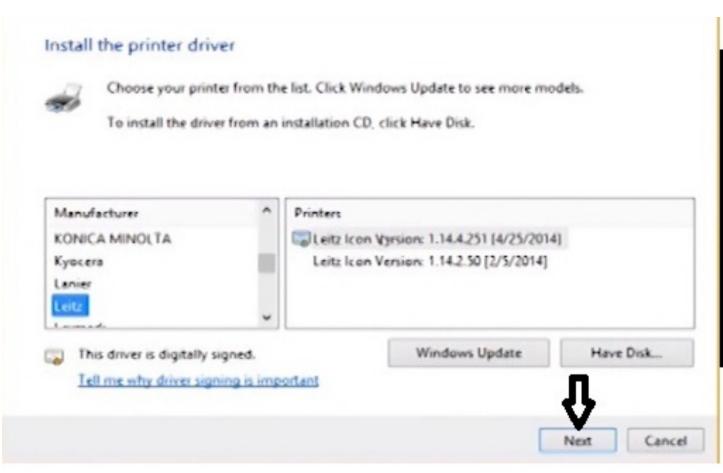

เสร็จขั้นตอนนี้ใช้งานได้สำหรับเสียบสายUSB ทำงานได้1เครื่อง ถ้าจะต่อระบบWIFIให้ทำตามขั้นตอนถัดไป

ช่องทางด้านซ้ายให้หาชื่อรุ่น Printer เช่น Leitz ส่วนช่องทางด้านขวาให้เลือก Version ใหม่ล่าสุด แล้วกด Next