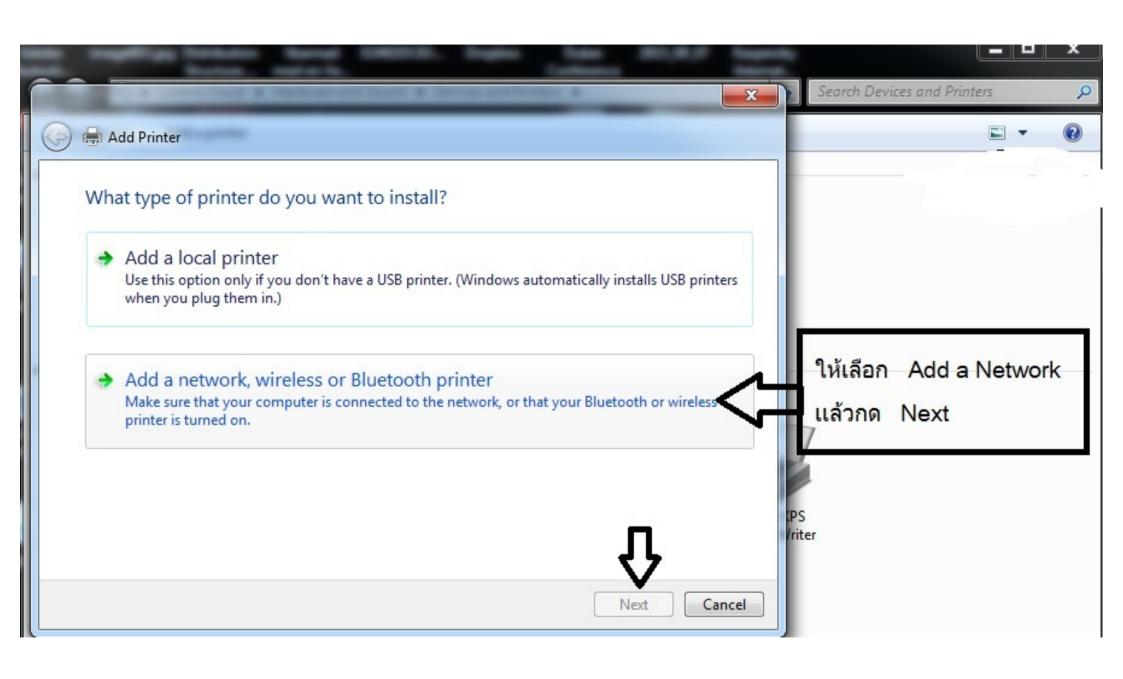

เสร็จขั้นตอนนี้ใช้งานได้สำหรับเสียบสายUSB ทำงานได้1เครื่อง ถ้าจะต่อระบบWIFIให้ทำตามขั้นตอนถัดไป

ช่องทางด้านซ้ายให้หาชื่อรุ่น Printer เช่น Leitz ส่วนช่องทางด้านขวาให้เลือก Version ใหม่ล่าสุด แล้วกด Next