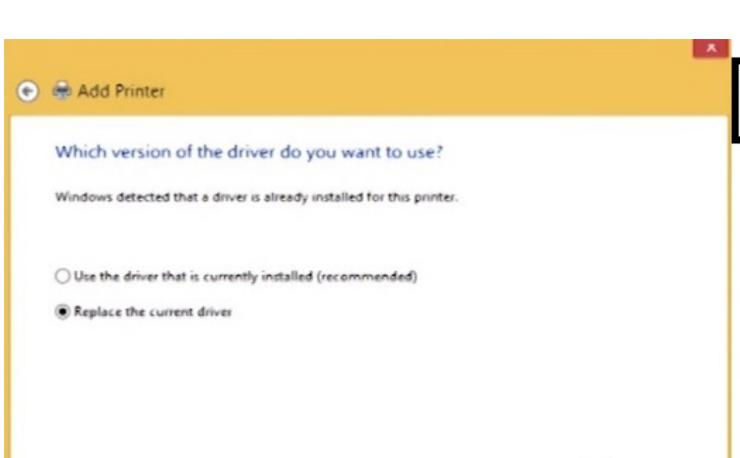

## เลือกอันที่2แล้วกด Next

Printer Name ให้ใส่ชื่อ Leitz Icon WIFI เพื่อที่จะแยกชื่อPrinter สำหรับแบบ USB กับWIFI

เราก็จะได้ตัว Leitz Icon 2ตัว
เป็นLeitz Icon
กับ Leitz Icon WIFI ซึ่งเราสามารถ
เลือกใช้งาน
ได้ 2 แบบ คือ แบบUSB กับ
WIFI ในหน้า
โปรแกรม