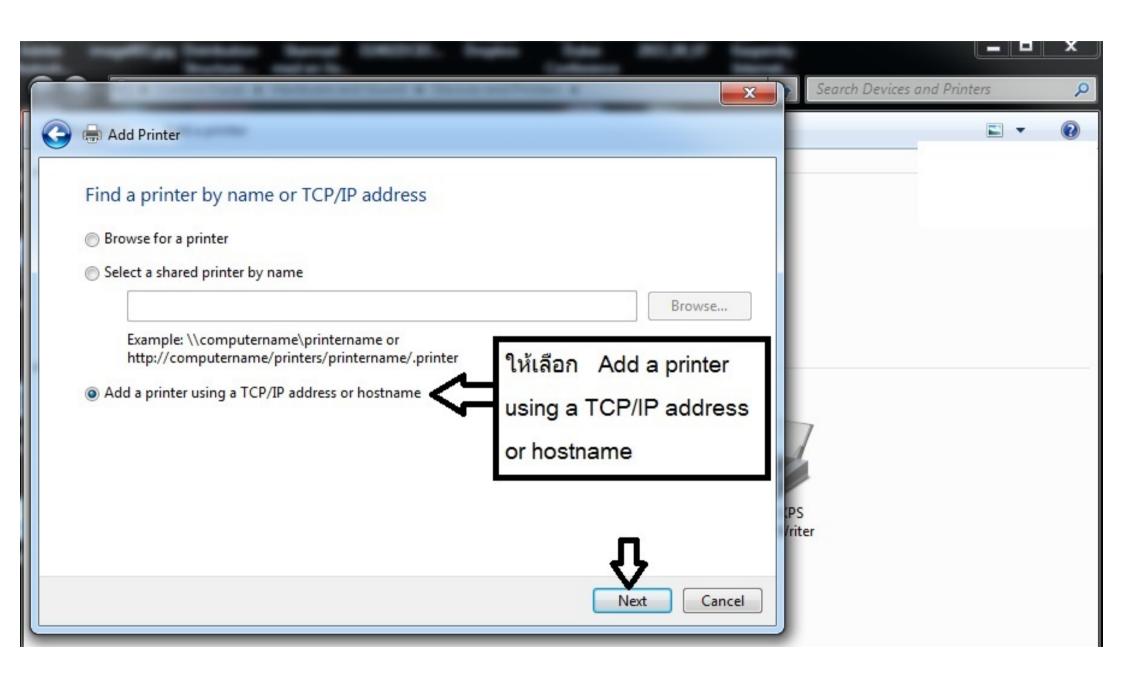

เสร็จขั้นตอนนี้ใช้งานได้สำหรับเสียบสายUSB ทำงานได้1เครื่อง ถ้าจะต่อระบบWIFIให้ทำตามขั้นตอนถัดไป

ช่องทางด้านซ้ายให้หาชื่อรุ่น Printer เช่น Leitz ส่วนช่องทางด้านขวาให้เลือก Version ใหม่ล่าสุด แล้วกด Next