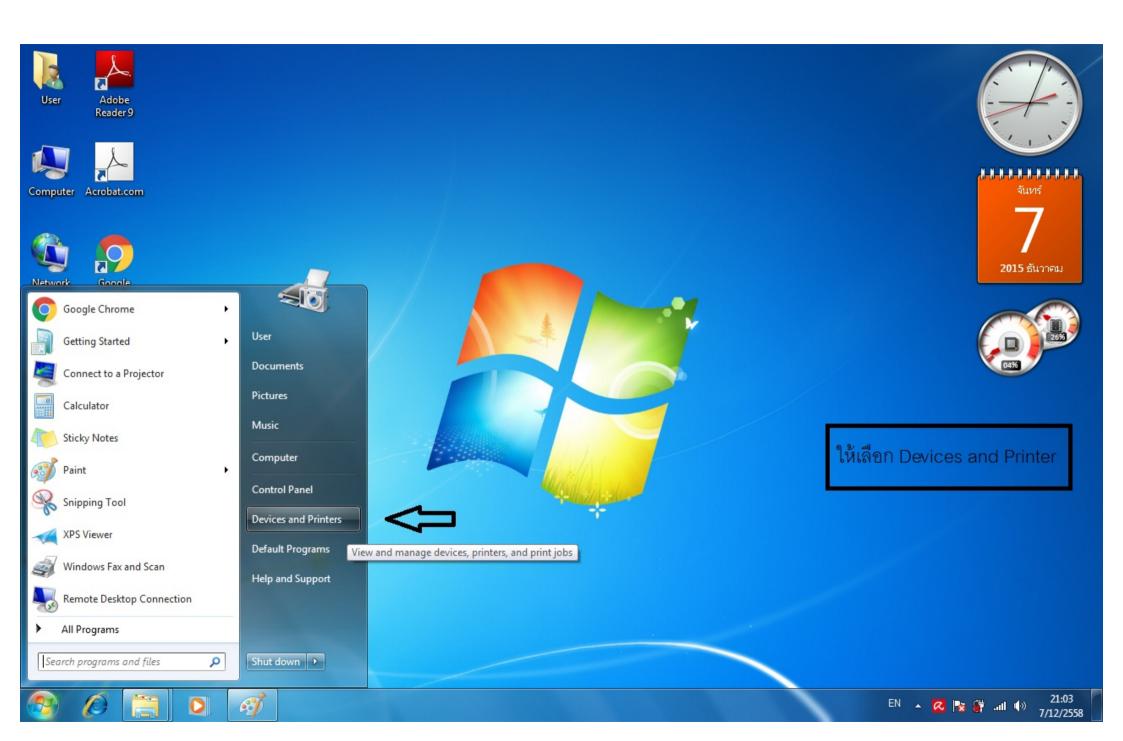

Q What are you searching for?

Company

Countries ~

Login v

Esselte Brands V





## Leitz Icon Software Downloads

Leitz Icon Software connects you to your Leitz Icon Smart Labeling System to print labels, signage, badges and cards with just a few taps or clicks.



Leitz Icon Software for your Desktop or Laptop running Mac OS 10.7 & later or Windows 7 & later.







Compatible with iOS 7 or later
Compatible with Android 4.1 (Jelly Bean) or later





เลือกWindow สำหรับPCทั่ว ๆไป หรือMac สำหรับApple











หลังจากนั้นก็หาที่อยู่ File setup โปรแกรม Leitz-Icon.exe











หลังจากนั้นให้กด Next ไปเรื่อยๆแล้ว Restart เครื่อง1ครั้งเพื่อพร้อมใช้งาน

เสร็จขั้นตอนนี้ใช้งานได้สำหรับเสียบสายUSB ทำงานได้1เครื่อง ถ้าจะต่อระบบWIFIให้ทำตามขั้นตอนถัดไป

















ช่องทางด้านซ้ายให้หาชื่อรุ่น Printer เช่น Leitz ส่วนช่องทางด้านขวาให้เลือก Version ใหม่ล่าสุด แล้วกด Next



Net

Cancel

## เลือกอันที่2แล้วกด Next



Printer Name ให้ใส่ชื่อ Leitz Icon WIFI เพื่อที่จะแยกชื่อPrinter สำหรับแบบ USB กับWIFI



เราก็จะได้ตัว Leitz Icon 2ตัว
เป็นLeitz Icon
กับ Leitz Icon WIFI ซึ่งเราสามารถ
เลือกใช้งาน
ได้ 2 แบบ คือ แบบUSB กับ
WIFI ในหน้า
โปรแกรม