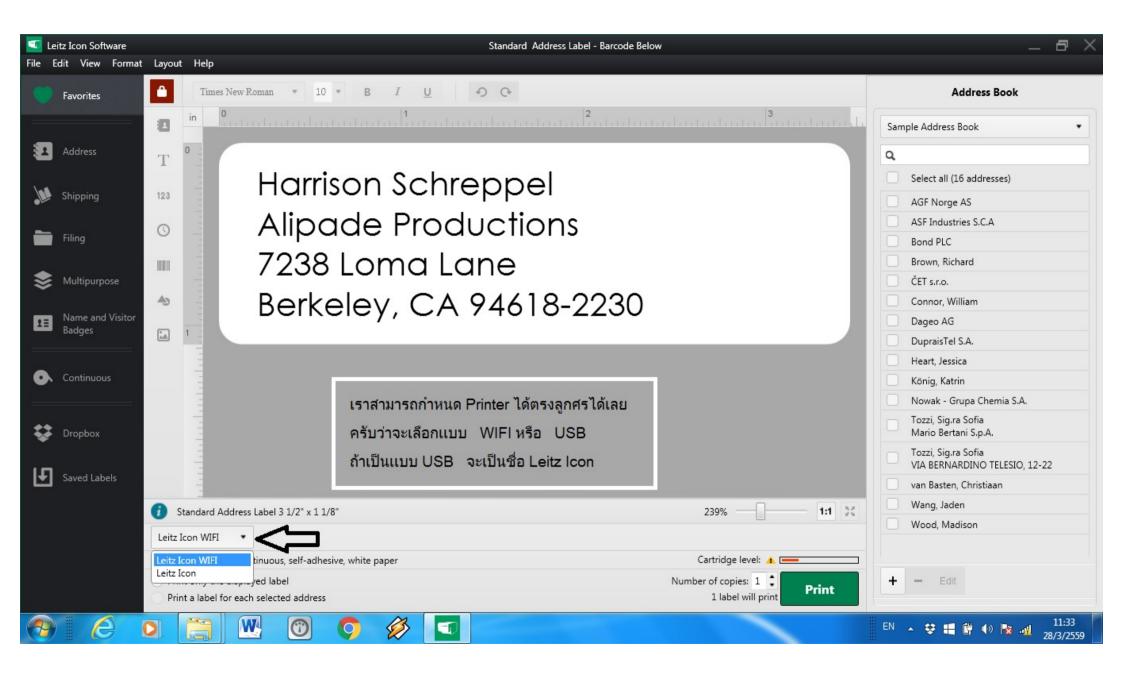

## เลือกอันที่2แล้วกด Next

Printer Name ให้ใส่ชื่อ Leitz Icon WIFI เพื่อที่จะแยกชื่อPrinter สำหรับแบบ USB กับWIFI

เราก็จะได้ตัว Leitz Icon 2ตัว
เป็นLeitz Icon
กับ Leitz Icon WIFI ซึ่งเราสามารถ
เลือกใช้งาน
ได้ 2 แบบ คือ แบบUSB กับ
WIFI ในหน้า
โปรแกรม