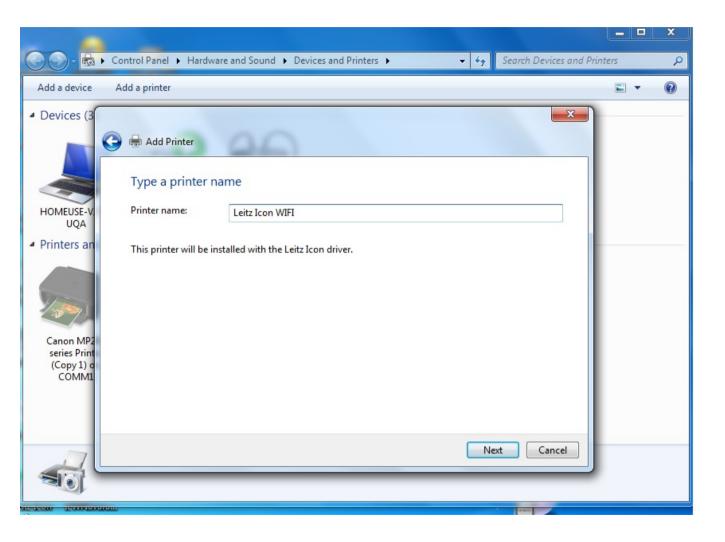

## เลือกอันที่2แล้วกด Next

Printer Name ให้ใส่ชื่อ Leitz Icon WIFI เพื่อที่จะแยกชื่อPrinter สำหรับแบบ USB กับWIFI

เราก็จะได้ตัว Leitz Icon 2ตัว
เป็นLeitz Icon
กับ Leitz Icon WIFI ซึ่งเราสามารถ
เลือกใช้งาน
ได้ 2 แบบ คือ แบบUSB กับ
WIFI ในหน้า
โปรแกรม