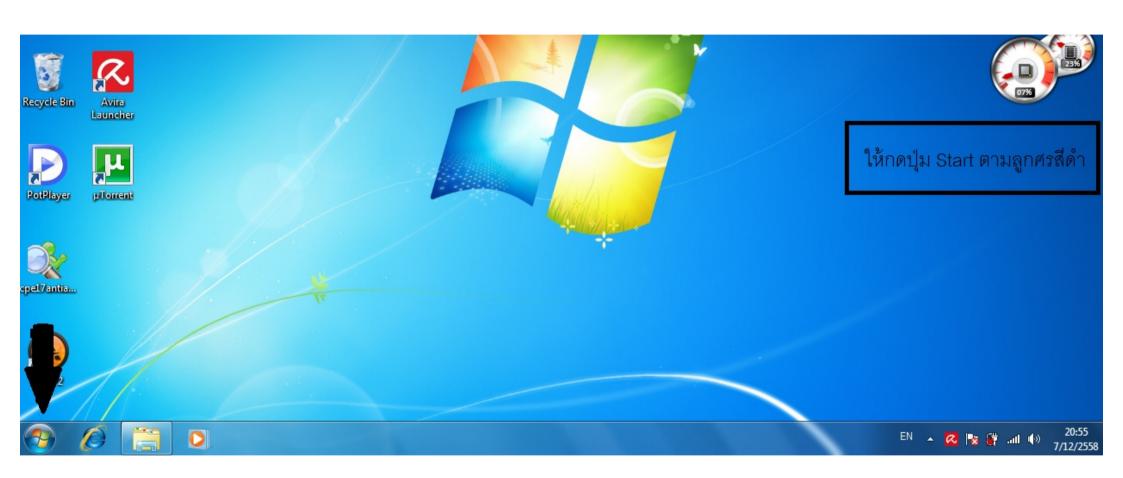

Q What are you searching for?

Company

Countries ~

Login v

Esselte Brands V





## Leitz Icon Software Downloads

Leitz Icon Software connects you to your Leitz Icon Smart Labeling System to print labels, signage, badges and cards with just a few taps or clicks.



Leitz Icon Software for your Desktop or Laptop running Mac OS 10.7 & later or Windows 7 & later.







Compatible with iOS 7 or later
Compatible with Android 4.1 (Jelly Bean) or later





เลือกWindow สำหรับPCทั่ว ๆไป หรือMac สำหรับApple











หลังจากนั้นก็หาที่อยู่ File setup โปรแกรม Leitz-Icon.exe











หลังจากนั้นให้กด Next ไปเรื่อยๆแล้ว Restart เครื่อง1ครั้งเพื่อพร้อมใช้งาน

เสร็จขั้นตอนนี้ใช้งานได้สำหรับเสียบสายUSB ทำงานได้1เครื่อง ถ้าจะต่อระบบWIFIให้ทำตามขั้นตอนถัดไป

















ช่องทางด้านซ้ายให้หาชื่อรุ่น Printer เช่น Leitz ส่วนช่องทางด้านขวาให้เลือก Version ใหม่ล่าสุด แล้วกด Next



Net

Cancel

## เลือกอันที่2แล้วกด Next



Printer Name ให้ใส่ชื่อ Leitz Icon WIFI เพื่อที่จะแยกชื่อPrinter สำหรับแบบ USB กับWIFI



เราก็จะได้ตัว Leitz Icon 2ตัว
เป็นLeitz Icon
กับ Leitz Icon WIFI ซึ่งเราสามารถ
เลือกใช้งาน
ได้ 2 แบบ คือ แบบUSB กับ
WIFI ในหน้า
โปรแกรม