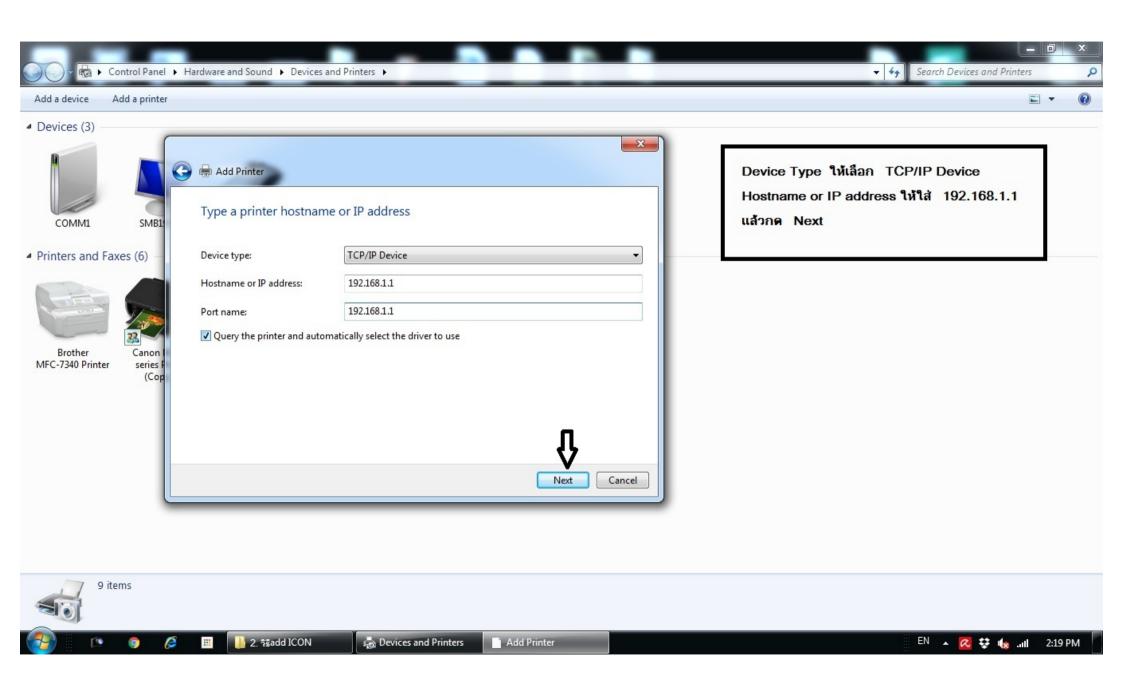

เสร็จขั้นตอนนี้ใช้งานได้สำหรับเสียบสายUSB ทำงานได้1เครื่อง ถ้าจะต่อระบบWIFIให้ทำตามขั้นตอนถัดไป

ช่องทางด้านซ้ายให้หาชื่อรุ่น Printer เช่น Leitz ส่วนช่องทางด้านขวาให้เลือก Version ใหม่ล่าสุด แล้วกด Next