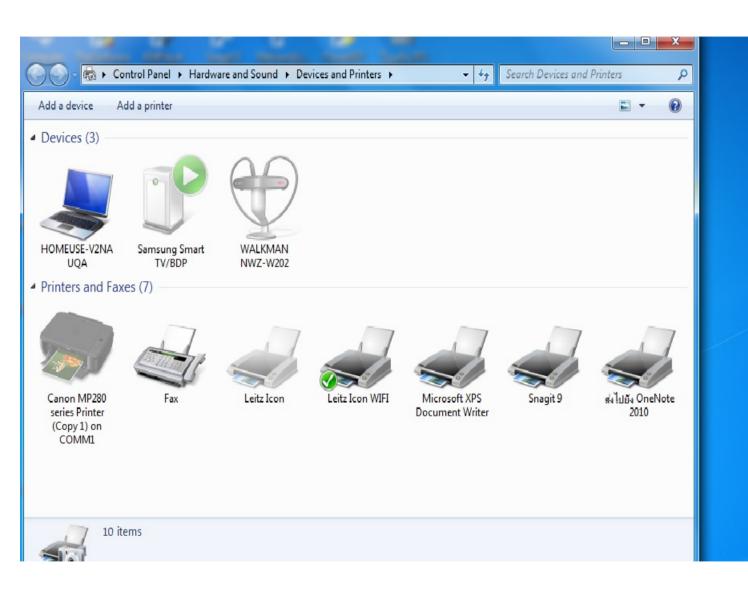

## เลือกอันที่2แล้วกด Next

Printer Name ให้ใส่ชื่อ Leitz Icon WIFI เพื่อที่จะแยกชื่อPrinter สำหรับแบบ USB กับWIFI

เราก็จะได้ตัว Leitz Icon 2ตัว
เป็นLeitz Icon
กับ Leitz Icon WIFI ซึ่งเราสามารถ
เลือกใช้งาน
ได้ 2 แบบ คือ แบบUSB กับ
WIFI ในหน้า
โปรแกรม