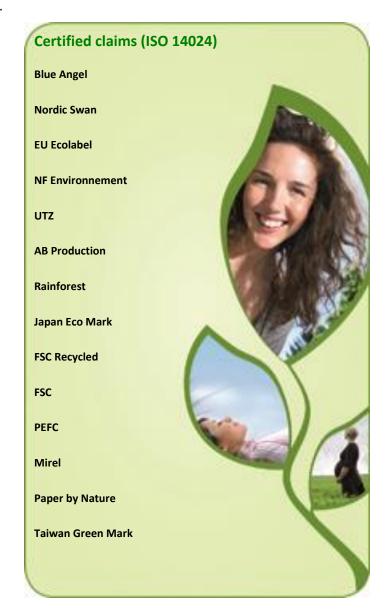

Lyreco Reference: 13154668

**Description: SARAYA HAND SOAP FOAM PEACH 5KG** 

**Manufacturer: SARAYA** 

Assessment compliant with ISO 14020 and the ICC (International Chamber of Commerce) Framework for

Environmental Claims (for more information, visit eco.lyreco.com)

The claim applies for the product when "\square" is mentioned.





Lyreco informs you that the data mentioned in this document are the property of the suppliers and/or the manufacturers of the concerned product, and which were transmitted to Lyreco by the suppliers and/or the manufacturers, under their full and exclusive responsibility. Only the suppliers and/or the manufacturers will engage their responsibility in case of erroneous information.

\*The "Lyreco Green Products Assessment" has been reviewed by SGS CTS Sustainability Services and was found to be in general conformance with the principles of the ISO 14020 standard and the ICC (International Chamber of Commerce) Framework for Environmental Claims



Version: 18 February 2021